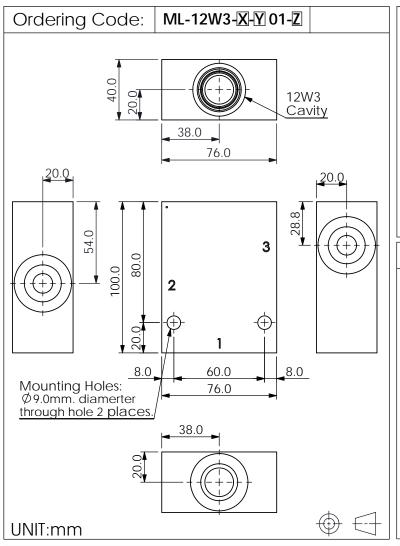

## STANDARD MANIFOLD LINE MOUNT BODIES

## Cavity:

## Refer to 12W3

\* Refer to Winner Cartridge Valves Catalog.

| Aluminum | 0.62 kg(WITHOUT VALVES) |
|----------|-------------------------|
|          |                         |

<sup>\*</sup> If you need the special specification. Please contact us.

|     | PORT SIZE |        |  |
|-----|-----------|--------|--|
| X   | PORTS     | PORT   |  |
|     | 1,2       | 3      |  |
| G06 | G 3/4"    | G 3/4" |  |

| Υ | BODY MATERIAL          |
|---|------------------------|
| Α | HIGH-STRENGTH ALUMINUM |
|   |                        |
|   |                        |
|   |                        |
|   |                        |
|   |                        |

| Z | CARTRIDGE VALVES SELECTION |  |  |
|---|----------------------------|--|--|
|   | WITHOUT VALVE              |  |  |

Rev.120116