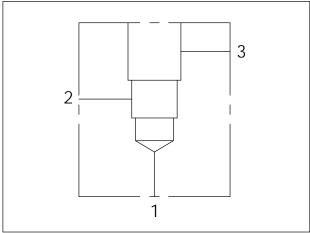

## Cavity:

## Refer to 12W3

\* Refer to Winner Cartridge Valves Catalog.

| Aluminum | 0.62 kg(WITHOUT VALVES) |
|----------|-------------------------|
|          |                         |

<sup>\*</sup> If you need the special specification. Please contact us.