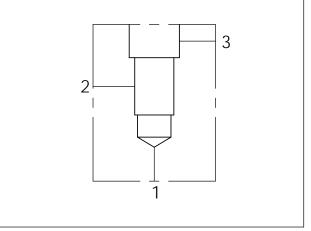

## Cavity:

## Refer to 163A3

\* Refer to Winner Cartridge Valves Catalog.

| Aluminum     | 0.24 kg(WITHOUT VALVES) | 0.24 |  |
|--------------|-------------------------|------|--|
| Ductile Iron | 0.72 kg(WITHOUT VALVES) | 0.72 |  |