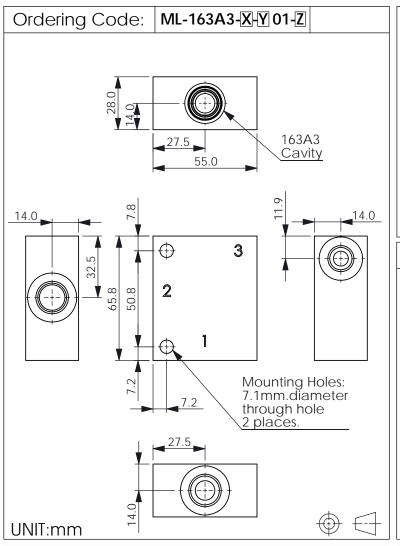

## STANDARD MANIFOLD LINE MOUNT BODIES

## Cavity:

## Refer to 163A3

\* Refer to Winner Cartridge Valves Catalog.

| Aluminum     | 0.24 kg(WITHOUT VALVES) | 0.24 |  |
|--------------|-------------------------|------|--|
| Ductile Iron | 0.72 kg(WITHOUT VALVES) | 0.72 |  |