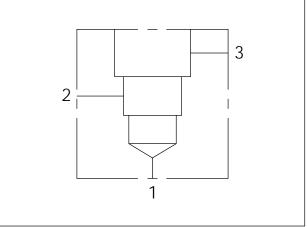

## Cavity:

## Refer to 16W3

\* Refer to Winner Cartridge Valves Catalog.

| Aluminum | 1.4 kg(WITHOUT VALVES) |
|----------|------------------------|
|          |                        |

\* If you need the special specification. Please contact us.