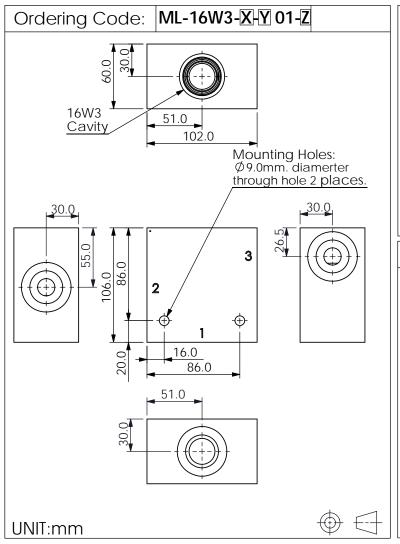

## STANDARD MANIFOLD LINE MOUNT BODIES

## Cavity:

## Refer to 16W3

\* Refer to Winner Cartridge Valves Catalog.

| Aluminum | 1.4 kg(WITHOUT VALVES) |
|----------|------------------------|
|          |                        |

\* If you need the special specification. Please contact us.

|     | PORT SIZE |      |  |  |
|-----|-----------|------|--|--|
| X   | PORTS     | PORT |  |  |
|     | 1,2       | 3    |  |  |
| G08 | G 1"      | G 1" |  |  |
|     |           |      |  |  |

| Υ | BODY MATERIAL          |
|---|------------------------|
| Α | HIGH-STRENGTH ALUMINUM |
|   |                        |
|   |                        |
|   |                        |
|   |                        |
|   |                        |