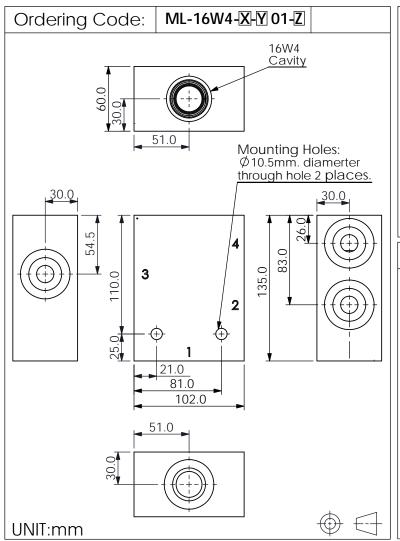

## STANDARD MANIFOLD LINE MOUNT BODIES

## Cavity:

## Refer to 16W4

\* Refer to Winner Cartridge Valves Catalog.

| Aluminum     | 1.78 | kg(WITHOUT VALVES) |
|--------------|------|--------------------|
| Ductile Iron | 5.2  | kg(WITHOUT VALVES) |

<sup>\*</sup> If you need the special specification. Please contact us.

|     | PORT SIZE |      |  |  |  |
|-----|-----------|------|--|--|--|
| X   | PORTS     | PORT |  |  |  |
|     | 1,2,3     | 4    |  |  |  |
| G08 | G 1"      | G 1" |  |  |  |

| Υ | BODY MATERIAL          |  |  |
|---|------------------------|--|--|
| Α | HIGH-STRENGTH ALUMINUM |  |  |
| S | DUCTILE IRON           |  |  |
|   |                        |  |  |
|   |                        |  |  |
|   |                        |  |  |
|   |                        |  |  |
|   |                        |  |  |