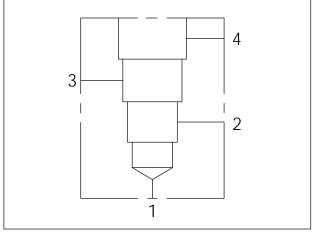

## Cavity:

## Refer to 16W4

\* Refer to Winner Cartridge Valves Catalog.

| Aluminum     | 1.78 | kg(WITHOUT VALVES) |
|--------------|------|--------------------|
| Ductile Iron | 5.2  | kg(WITHOUT VALVES) |

<sup>\*</sup> If you need the special specification. Please contact us.