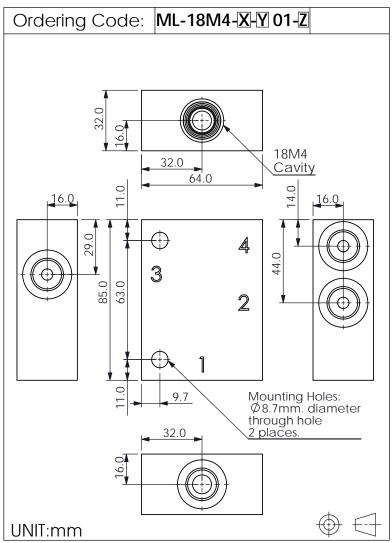

## STANDARD MANIFOLD LINE MOUNT BODIES

## **TECHNICAL DATA**

Aluminum Body Pressure Rating: 210 bar

Ductile Iron

Body Pressure Rating: 350 bar

## Cavity:

## Refer to 18M4

\* Refer to Winner Cartridge Valves Catalog.

| Aluminum     | 0.4 kg(WITHOUT VALVES) |
|--------------|------------------------|
| Ductile Iron | 1.1 kg(WITHOUT VALVES) |

<sup>\*</sup> If you need the special specification. Please contact us.

| PORT SIZE |              |                     |  |
|-----------|--------------|---------------------|--|
| PORTS     | PORTS        |                     |  |
| 1,2       | 3,4          |                     |  |
| G 3/8"    | G 3/8"       |                     |  |
|           | PORTS<br>1,2 | PORTS PORTS 1,2 3,4 |  |