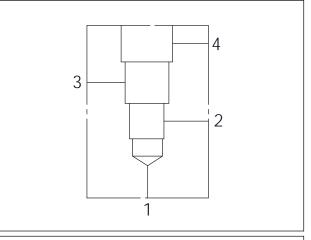

## Cavity:

## Refer to 18M4

\* Refer to Winner Cartridge Valves Catalog.

| Aluminum     | 0.4 kg(WITHOUT VALVES) |
|--------------|------------------------|
| Ductile Iron | 1.1 kg(WITHOUT VALVES) |

<sup>\*</sup> If you need the special specification. Please contact us.

| PORT SIZE |              |                     |  |
|-----------|--------------|---------------------|--|
| PORTS     | PORTS        |                     |  |
| 1,2       | 3,4          |                     |  |
| G 3/8"    | G 3/8"       |                     |  |
|           | PORTS<br>1,2 | PORTS PORTS 1,2 3,4 |  |