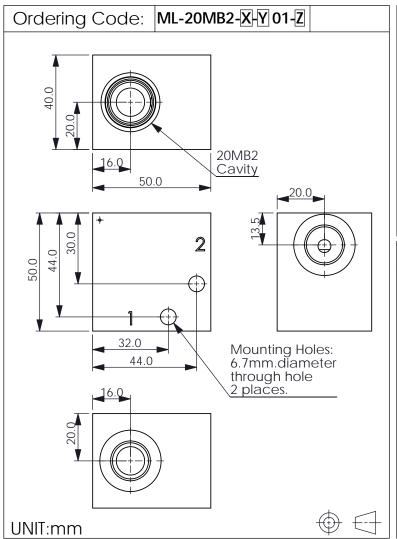

## STANDARD MANIFOLD LINE MOUNT BODIES

## TECHNICAL DATA

Aluminum Body Pressure Rating: 210 bar

Ductile Iron

Body Pressure Rating: 350 bar

## Cavity:

Refer to 20MB2

\* Refer to Winner Cartridge Valves Catalog.

| Aluminum     | 0.25 kg(WITHOUT VALVES) | 5 kg(WITHOUT VALVES) |
|--------------|-------------------------|----------------------|
| Ductile Iron | 0.65 kg(WITHOUT VALVES) | 5 kg(WITHOUT VALVES  |

<sup>\*</sup> If you need the special specification. Please contact us.

|     | PORT SIZE |        |  |
|-----|-----------|--------|--|
| X   | PORT      | PORT   |  |
|     | 1         | 2      |  |
| G03 | G 3/8"    | G 3/8" |  |

| Υ | BODY MATERIAL          |  |
|---|------------------------|--|
| Α | HIGH-STRENGTH ALUMINUM |  |
| S | DUCTILE IRON           |  |
|   |                        |  |
|   |                        |  |
|   |                        |  |
|   |                        |  |
|   |                        |  |

| Z | CARTRIDGE VALVES SELECTION |  |
|---|----------------------------|--|
|   | WITHOUT VALVE              |  |

Rev.120717 M.20MB.201