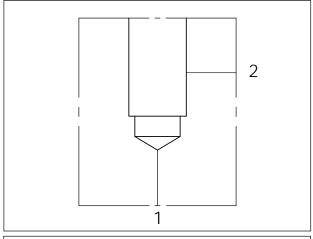

## Cavity:

Refer to 20MB2

\* Refer to Winner Cartridge Valves Catalog.

| Aluminum     | 0.25 kg(WITHOUT VALVES) | 5 kg(WITHOUT VALVES) |
|--------------|-------------------------|----------------------|
| Ductile Iron | 0.65 kg(WITHOUT VALVES) | 5 kg(WITHOUT VALVES  |

<sup>\*</sup> If you need the special specification. Please contact us.

|     | PORT SIZE |        |  |
|-----|-----------|--------|--|
| X   | PORT      | PORT   |  |
|     | 1         | 2      |  |
| G03 | G 3/8"    | G 3/8" |  |