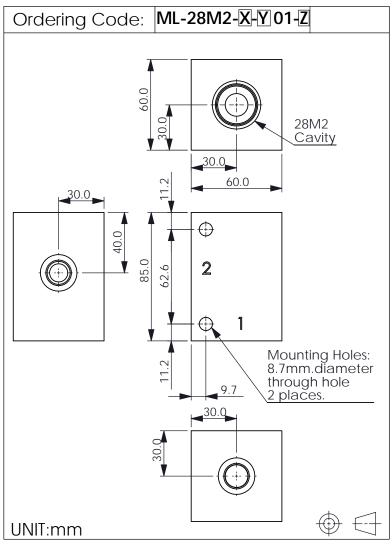

## STANDARD MANIFOLD LINE MOUNT BODIES

## **TECHNICAL DATA**

Aluminum Body Pressure Rating: 210 bar

Ductile Iron

Body Pressure Rating: 350 bar

## Cavity:

Refer to 28M2

\* Refer to Winner Cartridge Valves Catalog.

| Aluminum     | 0.71 kg(WITHOUT VALVES) |  |
|--------------|-------------------------|--|
| Ductile Iron | 2.15 kg(WITHOUT VALVES) |  |

<sup>\*</sup> If you need the special specification. Please contact us.

|     | PORT SIZE |        |  |
|-----|-----------|--------|--|
| X   | PORT      | PORT   |  |
|     | 1         | 2      |  |
| G03 | G 3/8"    | G 3/8" |  |

| Υ | BODY MATERIAL          |  |
|---|------------------------|--|
| Α | HIGH-STRENGTH ALUMINUM |  |
| S | DUCTILE IRON           |  |
|   |                        |  |
|   |                        |  |
|   |                        |  |
|   |                        |  |
|   |                        |  |

| Z | CARTRIDGE VALVES SELECTION |  |
|---|----------------------------|--|
|   | WITHOUT VALVE              |  |