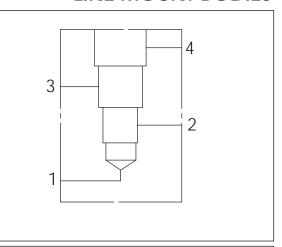

## Cavity:

## Refer to 31A4

\* Refer to Winner Cartridge Valves Catalog.

| Aluminum     | 0.55 | kg(WITHOUT VALVES) |
|--------------|------|--------------------|
| Ductile Iron | 1.45 | kg(WITHOUT VALVES) |

<sup>\*</sup> If you need the special specification. Please contact us.