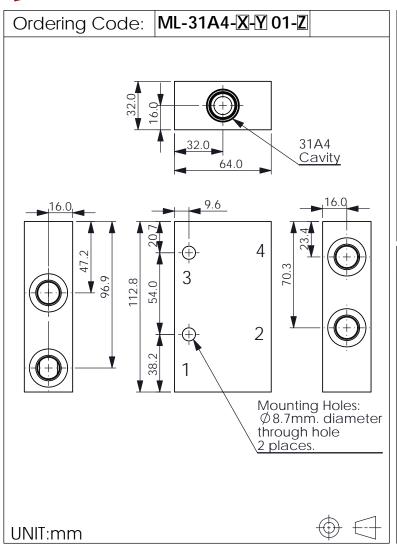

## Cavity:

## Refer to 31A4

\* Refer to Winner Cartridge Valves Catalog.

| Aluminum     | 0.55 | kg(WITHOUT VALVES) |
|--------------|------|--------------------|
| Ductile Iron | 1.45 | kg(WITHOUT VALVES) |

<sup>\*</sup> If you need the special specification. Please contact us.