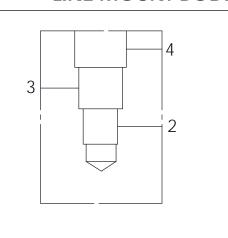

## Cavity:

## Refer to 32A4

\* Refer to Winner Cartridge Valves Catalog.

| Aluminum     | 1.1  | kg(WITHOUT VALVES) |
|--------------|------|--------------------|
| Ductile Iron | 3.05 | kg(WITHOUT VALVES) |

<sup>\*</sup> If you need the special specification. Please contact us.