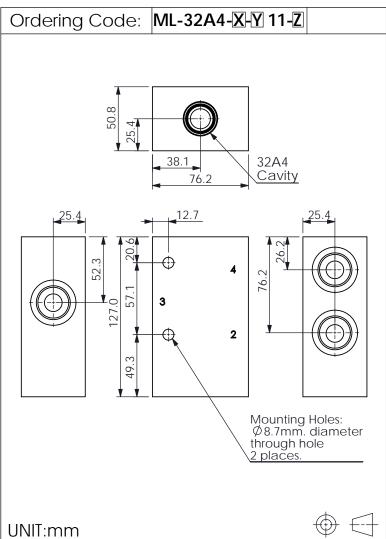

## STANDARD MANIFOLD LINE MOUNT BODIES

## Cavity:

## Refer to 32A4

\* Refer to Winner Cartridge Valves Catalog.

| Aluminum     | 1.1  | kg(WITHOUT VALVES) |
|--------------|------|--------------------|
| Ductile Iron | 3.05 | kg(WITHOUT VALVES) |

<sup>\*</sup> If you need the special specification. Please contact us.