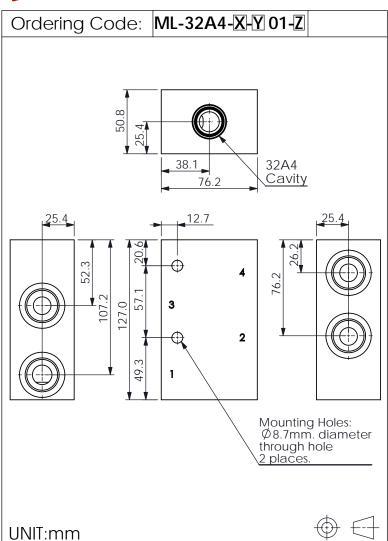

## STANDARD MANIFOLD LINE MOUNT BODIES

## Cavity:

## Refer to 32A4

\* Refer to Winner Cartridge Valves Catalog.

| Aluminum     | 1.1  | kg(WITHOUT VALVES) |
|--------------|------|--------------------|
| Ductile Iron | 3.05 | kg(WITHOUT VALVES) |

<sup>\*</sup> If you need the special specification.
Please contact us.