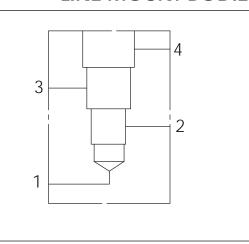

## Cavity:

## Refer to 32A4

\* Refer to Winner Cartridge Valves Catalog.

| Aluminum     | 1.1  | kg(WITHOUT VALVES) |
|--------------|------|--------------------|
| Ductile Iron | 3.05 | kg(WITHOUT VALVES) |

<sup>\*</sup> If you need the special specification.
Please contact us.