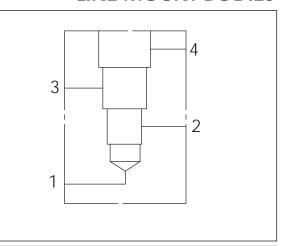

## STANDARD MANIFOLD LINE MOUNT BODIES

## Cavity:

## Refer to 33A4

\* Refer to Winner Cartridge Valves Catalog.

| Aluminum     | 1.95 | kg(WITHOUT VALVES) |
|--------------|------|--------------------|
| Ductile Iron | 5.4  | kg(WITHOUT VALVES) |

<sup>\*</sup> If you need the special specification. Please contact us.