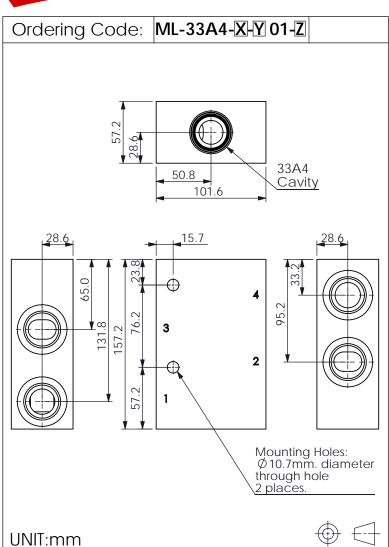

## Cavity:

## Refer to 33A4

\* Refer to Winner Cartridge Valves Catalog.

| Aluminum     | 1.95 | kg(WITHOUT VALVES) |
|--------------|------|--------------------|
| Ductile Iron | 5.4  | kg(WITHOUT VALVES) |

<sup>\*</sup> If you need the special specification. Please contact us.

|       |       | PORT SIZE |  |  |  |  |
|-------|-------|-----------|--|--|--|--|
| PORTS | PORTS |           |  |  |  |  |
| 1,2   | 3,4   |           |  |  |  |  |
| G 1"  | G 1"  |           |  |  |  |  |
|       | 1,2   | 1,2 3,4   |  |  |  |  |