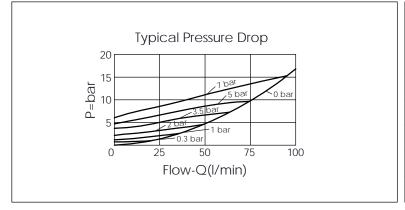

## TECHNICAL DATA

Aluminum Body Pressure Rating: 250 bar

Ductile Iron

Rated flow:

Body Pressure Rating:

40 l/min

350 bar

Cartridge Valve: