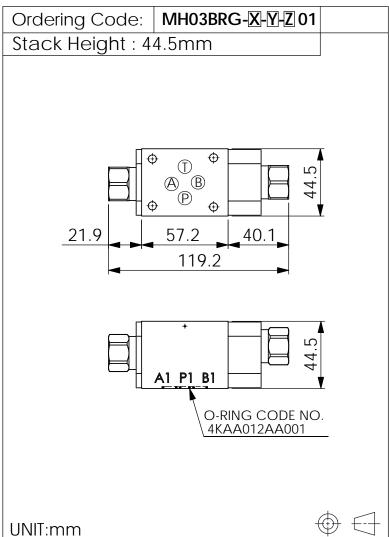

## TECHNICAL DATA

Aluminum Body Pressure Rating: 250 bar

Ductile Iron

Rated flow:

Body Pressure Rating:

40 l/min

350 bar

Cartridge Valve:

Refer to CV13A-X-Y-Z

\* Refer to Winner Cartridge Valves Catalog.

| Aluminum | 0.35<br>0.55 | kg(WITHOUT VALVES)<br>kg(INCLUDE VALVES) |
|----------|--------------|------------------------------------------|
|          |              |                                          |