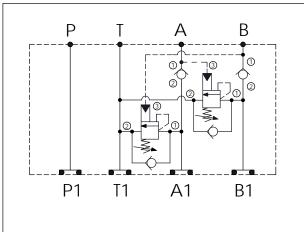

## TECHNICAL DATA

Aluminum Body Pressure Rating: 250 bar

Ductile Iron

Body Pressure Rating: 350 bar

Rated flow: 40 1/min

Cartridge Valve: Refer to CV11A2020N CB11A-X-Y-Z

\* Refer to Winner Cartridge Valves Catalog.

| X    | SELECTION FOR A PORT         | CONTROL |
|------|------------------------------|---------|
| 11A3 | CAVITY ONLY(WITHOUT VALVE)   |         |
| CB3H | CB11A33HL(60LPM , 70-280bar) |         |
|      |                              |         |
|      |                              |         |

| Υ    | SELECTION FOR B PORT CONTROL  |  |
|------|-------------------------------|--|
| 11A3 | CAVITY ONLY(WITHOUT VALVE)    |  |
| СВЗН | CB11A33HL (60LPM , 70-280bar) |  |
|      |                               |  |
|      |                               |  |
|      |                               |  |
|      |                               |  |
|      |                               |  |