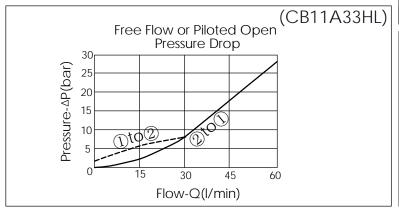

| X    | SELECTION FOR A PORT         | CONTROL |
|------|------------------------------|---------|
| 11A3 | CAVITY ONLY(WITHOUT VALVE)   |         |
| CB3H | CB11A33HL(60LPM , 70-280bar) |         |
|      |                              |         |
|      |                              |         |

| Υ    | SELECTION FOR B PORT CONTROL  |  |
|------|-------------------------------|--|
| 11A3 | CAVITY ONLY(WITHOUT VALVE)    |  |
| СВЗН | CB11A33HL (60LPM , 70-280bar) |  |
|      |                               |  |
|      |                               |  |
|      |                               |  |
|      |                               |  |
|      |                               |  |