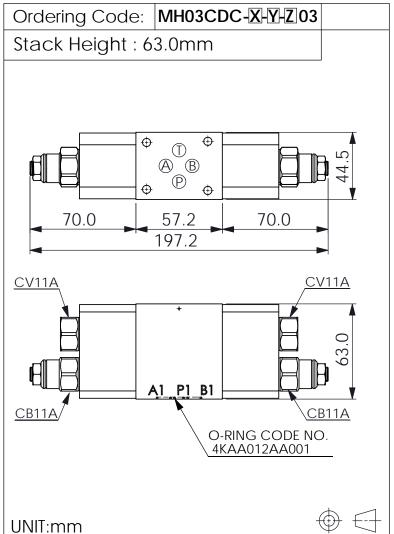

## ISO 03 SANDWICH MANIFOLD

## TECHNICAL DATA

Aluminum Body Pressure Rating: 250 bar

Ductile Iron

Body Pressure Rating: 350 bar

Rated flow: 40 1/min

Cartridge Valve: Refer to CV11A2020N CB11A-X-Y-Z

\* Refer to Winner Cartridge Valves Catalog.