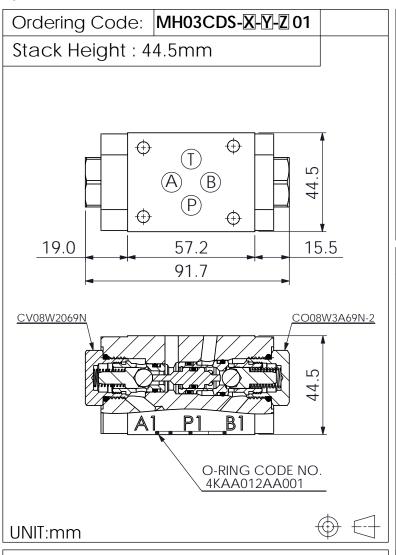

## ISO 03 SANDWICH MANIFOLD

## **TECHNICAL DATA**

Aluminum Body Pressure Rating: 250 bar

Ductile Iron

350 bar Body Pressure Rating:

Rated flow: 30 I/min

Cartridge Valve:
Refer to CV08W-X-Y-Z
CO08W-X-Y-Z

\* Refer to Winner Cartridge Valves Catalog.

\* If you need the special specification. Please contact us.

| X    | SELECTION FOR A PORT       | CONTROL |
|------|----------------------------|---------|
| 08W2 | CAVITY ONLY(WITHOUT VALVE) |         |
| CV69 | CV08W2069N (30LPM,6.9bar)  |         |
|      |                            |         |
|      |                            |         |

| Υ          | SELECTION FOR B PORT CONTROL |  |  |
|------------|------------------------------|--|--|
| 08W3       | CAVITY ONLY(WITHOUT VALVE)   |  |  |
| CO69       | CO08W3A69N-2 (30LPM,6.9bar)  |  |  |
|            |                              |  |  |
|            |                              |  |  |
|            |                              |  |  |
|            |                              |  |  |
| Pov 170324 |                              |  |  |