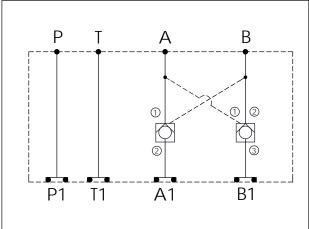

\* If you need the special specification. Please contact us.

| X    | SELECTION FOR A PORT       | CONTROL |
|------|----------------------------|---------|
| 08W2 | CAVITY ONLY(WITHOUT VALVE) |         |
| CV69 | CV08W2069N (30LPM,6.9bar)  |         |
|      |                            |         |
|      |                            |         |

| Υ          | SELECTION FOR B PORT CONTROL |  |  |
|------------|------------------------------|--|--|
| 08W3       | CAVITY ONLY(WITHOUT VALVE)   |  |  |
| CO69       | CO08W3A69N-2 (30LPM,6.9bar)  |  |  |
|            |                              |  |  |
|            |                              |  |  |
|            |                              |  |  |
|            |                              |  |  |
| Pov 170324 |                              |  |  |