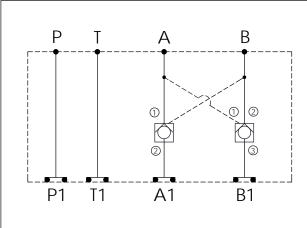

## ISO 03 SANDWICH MANIFOLD

## **TECHNICAL DATA**

Aluminum Body Pressure Rating: 250 bar

Ductile Iron

350 bar Body Pressure Rating:

Rated flow: 30 I/min

Cartridge Valve:
Refer to CV08W-X-Y-Z
CO08W-X-Y-Z

\* Refer to Winner Cartridge Valves Catalog.