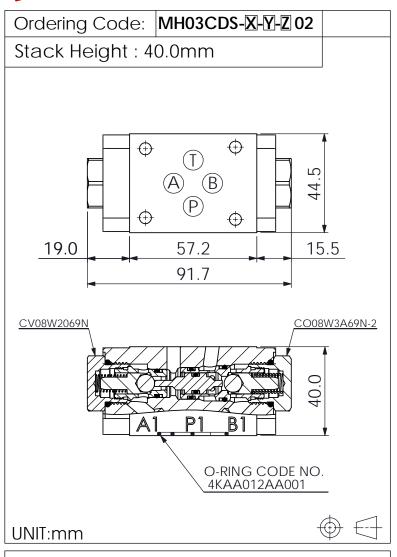

## ISO 03 SANDWICH MANIFOLD

## **TECHNICAL DATA**

Aluminum Body Pressure Rating: 250 bar

Ductile Iron

350 bar Body Pressure Rating:

Rated flow: 30 I/min

Cartridge Valve:
Refer to CV08W-X-Y-Z
CO08W-X-Y-Z

\* Refer to Winner Cartridge Valves Catalog.

\* If you need the special specification. Please contact us.

| X    | SELECTION FOR A PORT       | CONTROL |
|------|----------------------------|---------|
| 08W2 | CAVITY ONLY(WITHOUT VALVE) |         |
| CV69 | CV08W2069N (30LPM,6.9bar)  |         |
|      |                            |         |
|      |                            |         |

| Υ          | SELECTION FOR B PORT CONTROL |  |  |
|------------|------------------------------|--|--|
| 08W3       | CAVITY ONLY(WITHOUT VALVE)   |  |  |
| CO69       | CO08W3A69N-2 (30LPM,6.9bar)  |  |  |
| Day 170224 |                              |  |  |

| Z | BODY MATERIAL          |  |  |
|---|------------------------|--|--|
| Α | HIGH-STRENGTH ALUMINUM |  |  |
|   |                        |  |  |
|   |                        |  |  |
|   |                        |  |  |
|   |                        |  |  |
|   |                        |  |  |