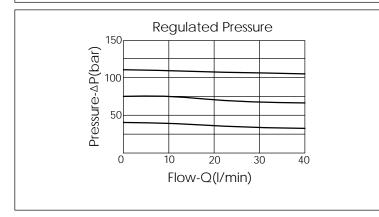

## **TECHNICAL DATA**

Aluminum Body Pressure Rating: 250 bar

Ductile Iron

Body Pressure Rating: 350 bar

Rated flow: 40 I/min