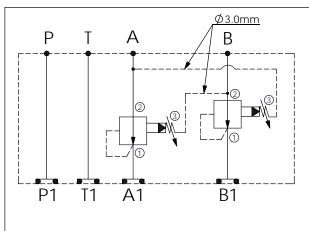

## Cartridge Valve:

Refer to PB11A-X-Y-Z

\* Refer to Winner Cartridge Valves Catalog.

| Aluminum     | 0.45<br>0.8 | kg(WITHOUT VALVES)<br>kg(INCLUDE VALVES) |
|--------------|-------------|------------------------------------------|
| Ductile Iron | 1.3<br>1.65 | kg(WITHOUT VALVES)<br>kg(INCLUDE VALVES) |

<sup>\*</sup> If you need the special specification. Please contact us.

| X    | SELECTION FOR A PORT        | CONTROL |
|------|-----------------------------|---------|
| 11A3 | CAVITY ONLY(WITHOUT VALVE)  |         |
| PB0A | PB11A30AL (40LPM ,7-210bar) |         |
|      |                             |         |
|      |                             |         |
|      |                             |         |

| Υ    | SELECTION FOR B PORT CONTROL |  |  |  |
|------|------------------------------|--|--|--|
| 11A3 | CAVITY ONLY(WITHOUT VALVE)   |  |  |  |
| PB0A | PB11A30AL (40LPM ,7-210bar)  |  |  |  |
|      |                              |  |  |  |
|      |                              |  |  |  |
|      |                              |  |  |  |
|      |                              |  |  |  |
|      |                              |  |  |  |