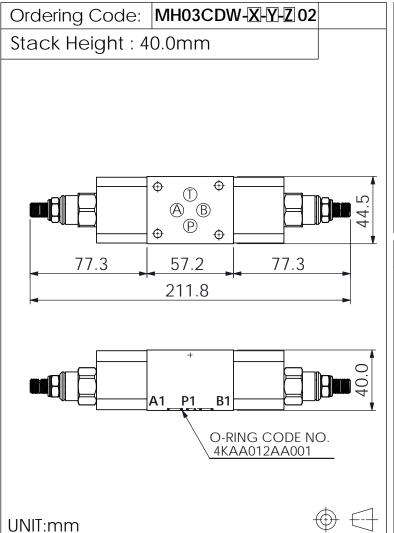

## ISO 03 SANDWICH MANIFOLD

## **TECHNICAL DATA**

Aluminum Body Pressure Rating: 250 bar

Ductile Iron

Body Pressure Rating: 350 bar

Rated flow: 40 I/min