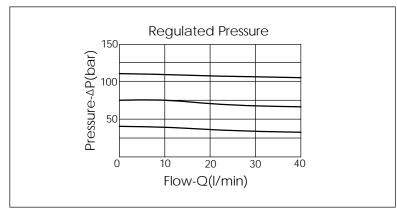

\* If you need the special specification. Please contact us.

| X    | SELECTION FOR A PORT        | CONTROL |
|------|-----------------------------|---------|
| 11A3 | CAVITY ONLY(WITHOUT VALVE)  |         |
| PB0A | PB11A30AL (40LPM ,7-210bar) |         |
|      |                             |         |
|      |                             |         |
|      |                             |         |

| Υ    | SELECTION FOR B PORT CONTROL |  |  |
|------|------------------------------|--|--|
| 11A3 | CAVITY ONLY(WITHOUT VALVE)   |  |  |
| PB0A | PB11A30AL (40LPM ,7-210bar)  |  |  |
|      |                              |  |  |
|      |                              |  |  |
|      |                              |  |  |
|      |                              |  |  |
|      |                              |  |  |