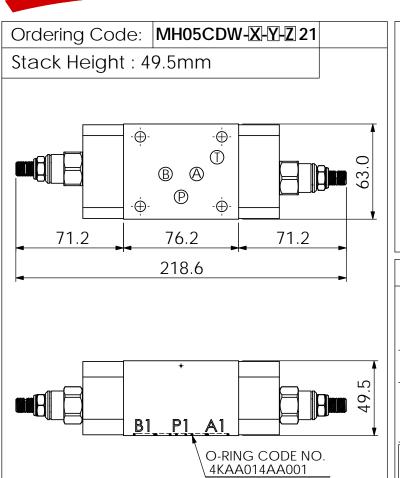

**UNIT:mm** 

## ISO 05 SANDWICH MANIFOLD





## TECHNICAL DATA

Aluminum Body Pressure Rating: 250 bar

Ductile Iron

Body Pressure Rating: 350 bar

Rated flow: 40 I/min

## Cartridge Valve:

Refer to PB11A-X-Y-Z

\* Refer to Winner Cartridge Valves Catalog.

| Aluminum | 0.95<br>1.3 | kg(WITHOUT VALVES)<br>kg(INCLUDE VALVES) |
|----------|-------------|------------------------------------------|
|          |             |                                          |

\* If you need the special specification. Please contact us.



| X    | SELECTION FOR A PORT        | CONTROL |
|------|-----------------------------|---------|
| 11A3 | CAVITY ONLY(WITHOUT VALVE)  |         |
| PB0A | PB11A30AL (40LPM ,7-210bar) |         |
|      |                             |         |
|      |                             |         |
|      |