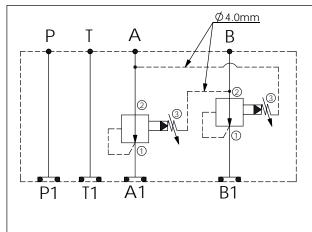

## Cartridge Valve:

Refer to PB11A-X-Y-Z

\* Refer to Winner Cartridge Valves Catalog.

| Aluminum | 0.95<br>1.3 | kg(WITHOUT VALVES)<br>kg(INCLUDE VALVES) |
|----------|-------------|------------------------------------------|
|          |             |                                          |

\* If you need the special specification. Please contact us.

| X    | SELECTION FOR A PORT        | CONTROL |
|------|-----------------------------|---------|
| 11A3 | CAVITY ONLY(WITHOUT VALVE)  |         |
| PB0A | PB11A30AL (40LPM ,7-210bar) |         |
|      |                             |         |
|      |                             |         |
|      |                             |         |

| Υ    | SELECTION FOR B PORT CONTROL |  |  |
|------|------------------------------|--|--|
| 11A3 | CAVITY ONLY(WITHOUT VALVE)   |  |  |
| PB0A | PB11A30AL (40LPM ,7-210bar)  |  |  |
|      |                              |  |  |
|      |                              |  |  |
|      |                              |  |  |
|      |                              |  |  |
|      |                              |  |  |