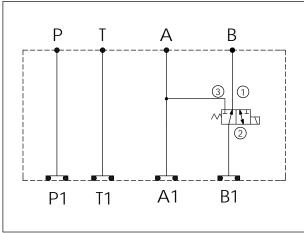

| Υ                                                       | SELECTION FOR B PORT CONTROL (REFER TO ES08W-X-Y-Z)                                       |  |  |
|---------------------------------------------------------|-------------------------------------------------------------------------------------------|--|--|
| 08W3                                                    | CAVITY ONLY(WITHOUT VALVE)                                                                |  |  |
| ES10                                                    | ES08W3A10N04 , 15LPM,210bar<br>(SPOOL 3-WAY,WITHOUT COIL)                                 |  |  |
| ES10M                                                   | ES08W3A10M04 , 15LPM,210bar(NORMALLY CLOSED WITH KNOB STYLE MANUAL OVERRIDE,WITHOUT COIL) |  |  |
|                                                         |                                                                                           |  |  |
|                                                         |                                                                                           |  |  |
| COIL MUST BE ORDERED SEPARATELY (REFER TO EC-04W-X-Y-Z) |                                                                                           |  |  |