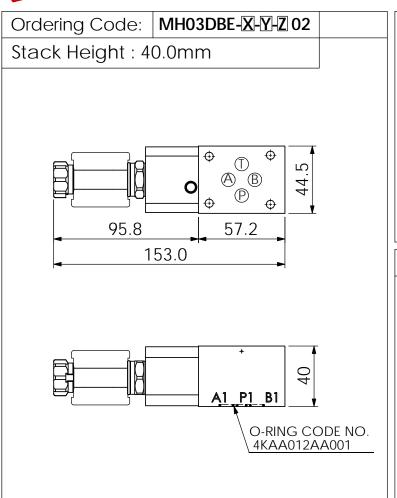

**UNIT:mm** 

## ISO 03 SANDWICH MANIFOLD

## **TECHNICAL DATA** Aluminum Body Pressure Rating: 250 bar Ductile Iron

Body Pressure Rating: 350 bar

Rated flow: 15 I/min