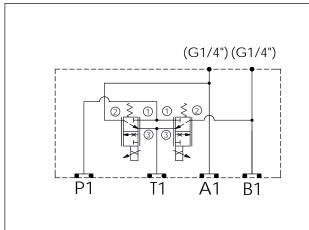

## TYPICAL CIRCUIT:

| Υ                                                       | SELECTION FOR B PORT CONT<br>(REFER TO PFA11A-X-Y-Z) | ROL |  |
|---------------------------------------------------------|------------------------------------------------------|-----|--|
| 11A3                                                    | CAVITY ONLY(WITHOUT VALVE)                           |     |  |
| PFA34                                                   | PFA11A3D0340N(0.4~34LPM)                             |     |  |
|                                                         |                                                      |     |  |
|                                                         |                                                      |     |  |
|                                                         |                                                      |     |  |
| COIL MUST BE ORDERED SEPARATELY (REFER TO EC-19A-X-Y-Z) |                                                      |     |  |