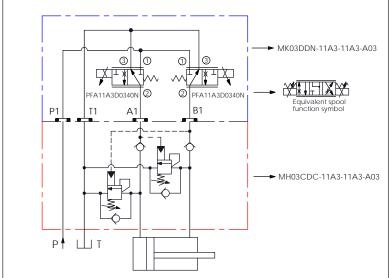

## TYPICAL CIRCUIT:

| Υ                                                       | SELECTION FOR B PORT CONT<br>(REFER TO PFA11A-X-Y-Z) | ROL |  |
|---------------------------------------------------------|------------------------------------------------------|-----|--|
| 11A3                                                    | CAVITY ONLY(WITHOUT VALVE)                           |     |  |
| PFA34                                                   | PFA11A3D0340N(0.4~34LPM)                             |     |  |
|                                                         |                                                      |     |  |
|                                                         |                                                      |     |  |
|                                                         |                                                      |     |  |
| COIL MUST BE ORDERED SEPARATELY (REFER TO EC-19A-X-Y-Z) |                                                      |     |  |