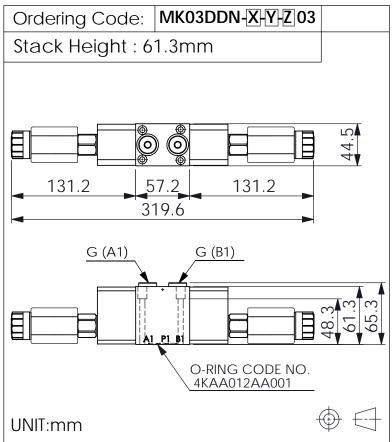

## **ISO 03 COVER MANIFOLD**

## **TECHNICAL DATA**

Aluminum Body Pressure Rating: 250 bar

Ductile Iron

Body Pressure Rating:

34 I/min

350 bar

Rated flow:

Cartridge Valve: Refer to PFA11A-X-Y-Z