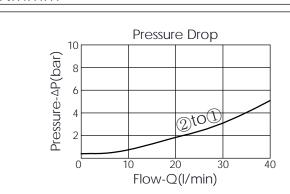

## ISO 03 SANDWICH MANIFOLD







**UNIT:mm** 



| Υ    | SELECTION FOR B PORT CONTROL                   |  |  |
|------|------------------------------------------------|--|--|
| 08W2 | CAVITY ONLY(WITHOUT VALVE)                     |  |  |
| CP00 | CP08W2H00NN(3/4"-16UNF-2B , All Ports Blocked) |  |  |
|      |                                                |  |  |
|      |                                                |  |  |
|      |                                                |  |  |
|      |                                                |  |  |
|      |                                                |  |  |



## **TECHNICAL DATA**

Aluminum Body Pressure Rating: 250 bar

Ductile Iron

Body Pressure Rating:

350 bar

Rated flow: I/min 40

Cartridge Valve: Refer to EP08W-X-Y-Z

CP08W-Y-Z

\* Refer to Winner Cartridge Valves Ca