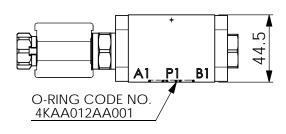

## **TECHNICAL DATA**

Aluminum Body Pressure Rating: 250 bar

Ductile Iron

Body Pressure Rating:

350 bar

Rated flow: I/min 40

Cartridge Valve: Refer to EP08W-X-Y-Z

CP08W-Y-Z