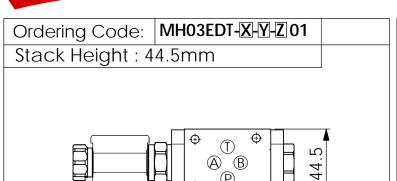

## **TECHNICAL DATA**

Aluminum Body Pressure Rating: 250 bar

Ductile Iron

Body Pressure Rating:

350 bar

Rated flow: I/min 40

Cartridge Valve: Refer to EP08W-X-Y-Z

CP08W-Y-Z