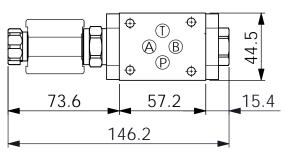

## **TECHNICAL DATA**

Aluminum Body Pressure Rating: 250 bar

Ductile Iron

Body Pressure Rating:

350 bar

Rated flow: I/min 40

Cartridge Valve: Refer to EP08W-X-Y-Z

CP08W-Y-Z