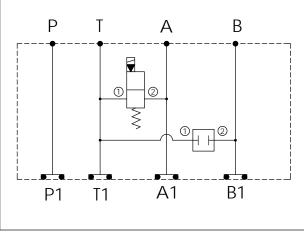

## ISO 03 SANDWICH MANIFOLD

**UNIT:mm** 

| Υ    | SELECTION FOR B PORT CONTROL                   |  |  |
|------|------------------------------------------------|--|--|
| 08W2 | CAVITY ONLY(WITHOUT VALVE)                     |  |  |
| CP00 | CP08W2H00NN(3/4"-16UNF-2B , All Ports Blocked) |  |  |
|      |                                                |  |  |
|      |                                                |  |  |
|      |                                                |  |  |
|      |                                                |  |  |
|      |                                                |  |  |

If you need the special specification. Please contact us.

| X     | SELECTION FOR A PORT CONTROL (REFER TO EP08W-X-Y-Z)                                        |  |  |
|-------|--------------------------------------------------------------------------------------------|--|--|
| 08W2  | CAVITY ONLY(WITHOUT VALVE)                                                                 |  |  |
| EP01  | EP08W2A01N05 , 40LPM,350bar<br>(NORMALLY CLOSED,WITHOUT COIL)                              |  |  |
| EP02  | EP08W2A02N05 , 40LPM,350bar<br>(NORMALLY OPEN,WITHOUT COIL)                                |  |  |
| EP01M | EP08W2A01M05 , 40LPM,350bar(NORMALLY CLOSED WITH KNOB STYLE MANUAL OVERRIDE,WITHOUT COIL)  |  |  |
| EP02P | EP08W2A02P05 , 40LPM,350bar(NORMALLY OPEN<br>WITH PUSH STYLE MANUAL OVERRIDE,WITHOUT COIL) |  |  |