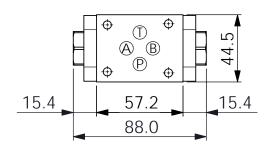

## ISO 03 SANDWICH MANIFOLD

Stack Height: 44.5mm

**UNIT:mm** 

| Υ    | SELECTION FOR B PORT CONTROL |  |
|------|------------------------------|--|
| 08W2 | CAVITY ONLY(WITHOUT VALVE)   |  |
| CV03 | CV08W2003N (30LPM,0.3bar)    |  |
|      |                              |  |
|      |                              |  |
|      |                              |  |
|      |                              |  |
|      |                              |  |