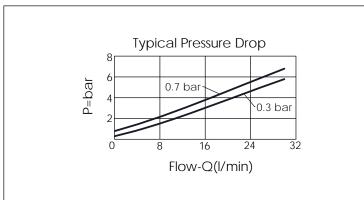

## ISO 03 SANDWICH MANIFOLD

Stack Height: 44.5mm

**UNIT:mm** 

| Υ    | SELECTION FOR B PORT CONTROL |  |
|------|------------------------------|--|
| 08W2 | CAVITY ONLY(WITHOUT VALVE)   |  |
| CV03 | CV08W2003N (30LPM,0.3bar)    |  |
|      |                              |  |
|      |                              |  |
|      |                              |  |
|      |                              |  |
|      |                              |  |

\* If you need the special specification. Please contact us.

| X    | SELECTION FOR A PORT CONTROL |  |  |
|------|------------------------------|--|--|
| 08W2 | CAVITY ONLY(WITHOUT VALVE)   |  |  |
| CV03 | CV08W2003N (30LPM,0.3bar)    |  |  |
|      |                              |  |  |
|      |                              |  |  |
|      |                              |  |  |