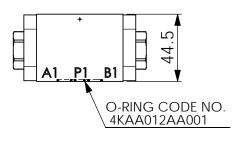

## ISO 03 SANDWICH MANIFOLD

Stack Height: 44.5mm

**UNIT:mm** 

| Υ    | SELECTION FOR B PORT CONTROL |  |
|------|------------------------------|--|
| 08W2 | CAVITY ONLY(WITHOUT VALVE)   |  |
| CV03 | CV08W2003N (30LPM,0.3bar)    |  |
|      |                              |  |
|      |                              |  |
|      |                              |  |
|      |                              |  |
|      |                              |  |