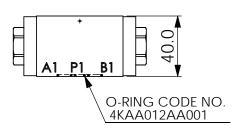

| Р  | T A B    |      |
|----|----------|------|
|    |          | <br> |
|    |          | <br> |
|    |          |      |
| P1 | T1 A1 B1 |      |