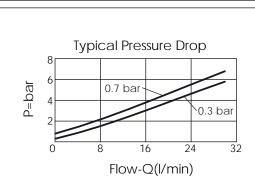

## ISO 03 SANDWICH MANIFOLD

UNIT:mm

| Υ    | SELECTION FOR B PORT CONTROL |  |
|------|------------------------------|--|
| 08W2 | CAVITY ONLY(WITHOUT VALVE)   |  |
| CV03 | CV08W2003N (30LPM,0.3bar)    |  |
|      |                              |  |
|      |                              |  |
|      |                              |  |
|      |                              |  |
|      |                              |  |

| X    | SELECTION FOR A PORT CONTROL |  |  |
|------|------------------------------|--|--|
| 08W2 | CAVITY ONLY(WITHOUT VALVE)   |  |  |
| CV03 | CV08W2003N (30LPM,0.3bar)    |  |  |
|      |                              |  |  |
|      |                              |  |  |
|      |                              |  |  |