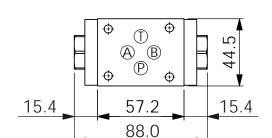

## ISO 03 SANDWICH MANIFOLD

UNIT:mm

| Υ    | SELECTION FOR B PORT CONTROL |  |
|------|------------------------------|--|
| 08W2 | CAVITY ONLY(WITHOUT VALVE)   |  |
| CV03 | CV08W2003N (30LPM,0.3bar)    |  |
|      |                              |  |
|      |                              |  |
|      |                              |  |
|      |                              |  |
|      |                              |  |

| Р  | T A B    |      |
|----|----------|------|
|    |          | <br> |
|    |          | <br> |
|    |          |      |
| P1 | T1 A1 B1 |      |

## **TECHNICAL DATA**

Aluminum Body Pressure Rating: 250 bar

Ductile Iron

Body Pressure Rating: 350 bar

Rated flow: 30 I/min

Cartridge Valve: Refer to CV08W-X-Y-Z

\* Refer to Winner Cartridge Valves Catalog.