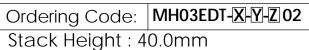

## ISO 03 SANDWICH MANIFOLD

UNIT:mm

| Υ    | SELECTION FOR B PORT CONTROL |  |
|------|------------------------------|--|
| 08W2 | CAVITY ONLY(WITHOUT VALVE)   |  |
| CV03 | CV08W2003N (30LPM,0.3bar)    |  |
|      |                              |  |
|      |                              |  |
|      |                              |  |
|      |                              |  |
|      |                              |  |

| Р  | T A B    |      |
|----|----------|------|
|    |          | <br> |
|    |          | <br> |
|    |          |      |
| P1 | T1 A1 B1 |      |

## **TECHNICAL DATA**

Aluminum Body Pressure Rating: 250 bar

Ductile Iron

Body Pressure Rating: 350 bar

Rated flow: 30 I/min

Cartridge Valve: Refer to CV08W-X-Y-Z

\* Refer to Winner Cartridge Valves Catalog.