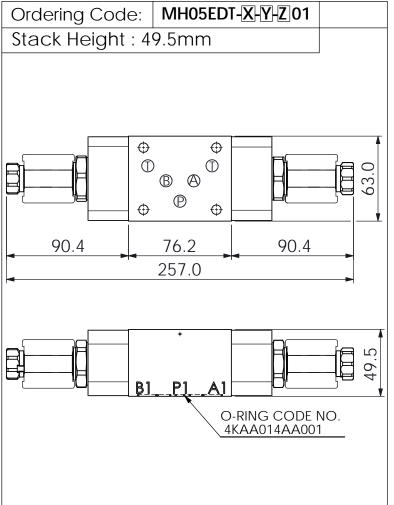

**UNIT:mm** 

## TECHNICAL DATA

Aluminum Body Pressure Rating: 250 bar

Ductile Iron

Body Pressure Rating: 350 bar

Rated flow: 80 I/min