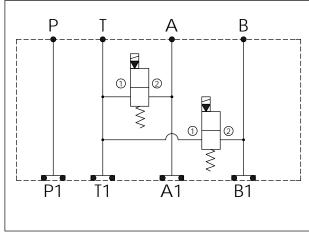

## 12 (la 10 0 40 80 120 160 Flow-Q(I/min)

| Υ     | SELECTION FOR B PORT CONTROL (REFER TO EP12W-X-Y-Z)                                         |  |
|-------|---------------------------------------------------------------------------------------------|--|
| 12W2  | CAVITY ONLY(WITHOUT VALVE)                                                                  |  |
| EP01  | EP12W2A01N05 , 150LPM,350bar<br>(NORMALLY CLOSED,WITHOUT COIL)                              |  |
| EP02  | EP12W2A02N05 , 150LPM,350bar<br>(NORMALLY OPEN,WITHOUT COIL)                                |  |
| EP01M | EP12W2A01M05 , 150LPM,350bar(NORMALLY CLOSED WITH KNOB STYLE MANUAL OVERRIDE,WITHOUT COIL)  |  |
| EP02P | EP12W2A02P05 , 150LPM,350bar(NORMALLY OPEN<br>WITH PUSH STYLE MANUAL OVERRIDE,WITHOUT COIL) |  |

COIL MUST BE ORDERED SEPARATELY (REFER TO EC-04W-XI-YI-ZI)

| SELECTION FOR A PORT CONTROL (REFER TO EP12W-X-Y-Z) |  |
|-----------------------------------------------------|--|
| T VALVE)                                            |  |
| 350bar<br>HOUT COIL)                                |  |
| 350bar<br>UT COIL)                                  |  |
| DRMALLY CLOSED<br>E,WITHOUT COIL)                   |  |
| RMALLY OPEN<br>E,WITHOUT COIL)                      |  |
|                                                     |  |