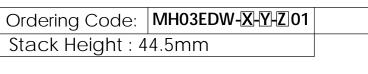

## **UNIT:mm**

| Υ    | SELECTION FOR B PORT CONTROL                  |  |  |
|------|-----------------------------------------------|--|--|
| 08W2 | CAVITY ONLY(WITHOUT VALVE)                    |  |  |
| CP12 | CP08W2H12(3/4"-16UNF-2B , PORTS 1 AND 2 OPEN) |  |  |
|      |                                               |  |  |
|      |                                               |  |  |
|      |                                               |  |  |
|      |                                               |  |  |