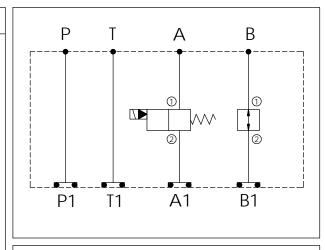

## ISO 03 SANDWICH MANIFOLD

## **TECHNICAL DATA**

Aluminum Body Pressure Rating: 250 bar

Ductile Iron

350 bar Body Pressure Rating:

Rated flow: I/min 40

Cartridge Valve: Refer to EP08W-X-Y-Z CP08W-Y-Z

\* Refer to Winner Cartridge Valves Catalog.

\* If you need the special specification. Pléase contact us.

| X     | SELECTION FOR A PORT CONTROL (REFER TO EP08W-X-Y-Z)                                        |  |
|-------|--------------------------------------------------------------------------------------------|--|
| 08W2  | CAVITY ONLY(WITHOUT VALVE)                                                                 |  |
| EP01  | EP08W2A01N05 , 40LPM,350bar<br>(NORMALLY CLOSED,WITHOUT COIL)                              |  |
| EP02  | EP08W2A02N05 , 40LPM,350bar<br>(NORMALLY OPEN,WITHOUT COIL)                                |  |
| EP01M | EP08W2A01M05 , 40LPM,350bar(NORMALLY CLOSED WITH KNOB STYLE MANUAL OVERRIDE,WITHOUT COIL)  |  |
| EP02P | EP08W2A02P05 , 40LPM,350bar(NORMALLY OPEN<br>WITH PUSH STYLE MANUAL OVERRIDE,WITHOUT COIL) |  |