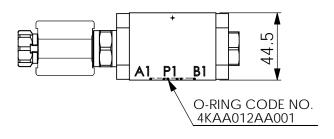

## ISO 03 SANDWICH MANIFOLD







## **UNIT:mm**



| Υ    | SELECTION FOR B PORT CONTROL                  |  |  |
|------|-----------------------------------------------|--|--|
| 08W2 | CAVITY ONLY(WITHOUT VALVE)                    |  |  |
| CP12 | CP08W2H12(3/4"-16UNF-2B , PORTS 1 AND 2 OPEN) |  |  |
|      |                                               |  |  |
|      |                                               |  |  |
|      |                                               |  |  |
|      |                                               |  |  |



## **TECHNICAL DATA**

Aluminum Body Pressure Rating: 250 bar

Ductile Iron

350 bar Body Pressure Rating:

Rated flow: I/min 40

Cartridge Valve: Refer to EP08W-X-Y-Z CP08W-Y-Z

\* Refer to Winner Cartridge Valves Catalog.

| Aluminum     | 0.35 kg(WITHOUT VALVES)<br>0.54