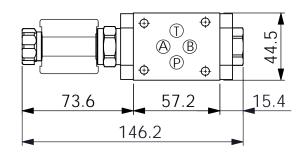

## ISO 03 SANDWICH MANIFOLD







## **UNIT:mm**



| Υ    | SELECTION FOR B PORT CONTROL                  |  |  |
|------|-----------------------------------------------|--|--|
| 08W2 | CAVITY ONLY(WITHOUT VALVE)                    |  |  |
| CP12 | CP08W2H12(3/4"-16UNF-2B , PORTS 1 AND 2 OPEN) |  |  |
|      |                                               |  |  |
|      |                                               |  |  |
|      |                                               |  |  |
|      |                                               |  |  |



## **TECHNICAL DATA**

Aluminum Body Pressure Rating: 250 bar

Ductile Iron

350 bar Body Pressure Rating:

Rated flow: I/min 40

Cartridge Valve: Refer to EP08W-X-Y-Z CP08W-Y-Z

\* Refer to Winner Cartridge Valves Catalog.

| Aluminum     | 0.35 kg(WITHOUT VALVES)<br>0.