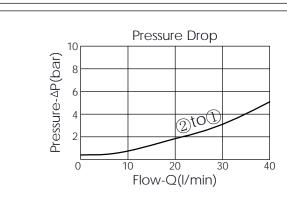

## **TECHNICAL DATA**

Aluminum Body Pressure Rating: 250 bar

Ductile Iron

350 bar Body Pressure Rating:

Rated flow: I/min 40

Cartridge Valve: Refer to EP08W-X-Y-Z CP08W-Y-Z

\* Refer to Winner Cartridge Valves Catalog.