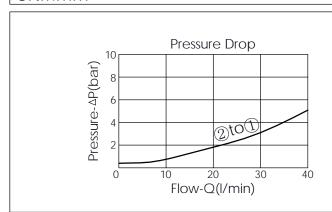

## **TECHNICAL DATA**

Aluminum Body Pressure Rating: 250 bar

Ductile Iron

350 bar Body Pressure Rating:

Rated flow: I/min 40

Cartridge Valve: Refer to CP08W-∑-Z EP08W-X-Y-Z

\* Refer to Winner Cartridge Valves Catalog.