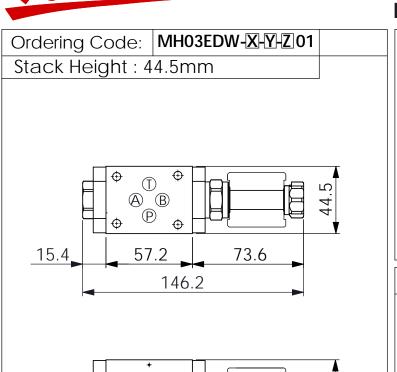

## ISO 03 SANDWICH MANIFOLD

**UNIT:mm** 

| Υ                                | SELECTION FOR B PORT CONTROL (REFER TO EP08W-X-Y-Z)                                       |  |  |  |
|----------------------------------|-------------------------------------------------------------------------------------------|--|--|--|
| 08W2                             | CAVITY ONLY(WITHOUT VALVE)                                                                |  |  |  |
| EP01                             | EP08W2A01N05 , 40LPM,350bar<br>(NORMALLY CLOSED,WITHOUT COIL)                             |  |  |  |
| EP02                             | EP08W2A02N05 , 40LPM,350bar<br>(NORMALLY OPEN,WITHOUT COIL)                               |  |  |  |
| EP01M                            | EP08W2A01M05 , 40LPM,350bar(NORMALLY CLOSED WITH KNOB STYLE MANUAL OVERRIDE,WITHOUT COIL) |  |  |  |
| EP02P                            | EP08W2A02P05, 40LPM,350bar(NORMALLY OPEN WITH PUSH STYLE MANUAL OVERRIDE,WITHOUT COIL)    |  |  |  |
| COIL MIIST RE ODDEDED SEDADATELV |                                                                                           |  |  |  |

## **TECHNICAL DATA**

Aluminum Body Pressure Rating: 250 bar

Ductile Iron

350 bar Body Pressure Rating:

Rated flow: I/min 40

Cartridge Valve: Refer to CP08W-∑-Z EP08W-X-Y-Z

\* Refer to Winner Cartridge Valves Catalog.