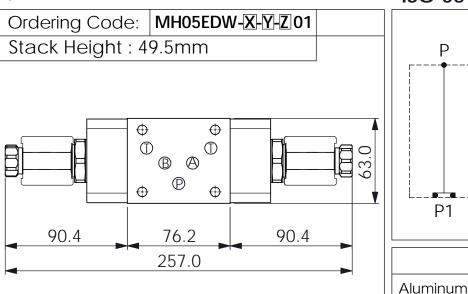

## **TECHNICAL DATA**

Aluminum Body Pressure Rating: 250 bar

Ductile Iron

350 bar **Body Pressure Rating:** 

Rated flow: 80 I/min

Cartridge Valve: Refer to EP12W-X-Y-Z

EP12W-X-Y-Z

\* Refer to Winner Cartridge Valves Catalog.

| Aluminum     | 0.88 kg(WITHOUT VALVES)<br>1.35 kg(INCLUDE VALVES<br>,WITHOUT COIL) |  |
|--------------|---------------------------------------------------------------------|--|
| DUCTILE IRON | 2.58 kg(WITHOUT VALVES)<br>3.05 kg(INCLUDE VALVES<br>,WITHOUT COIL) |  |