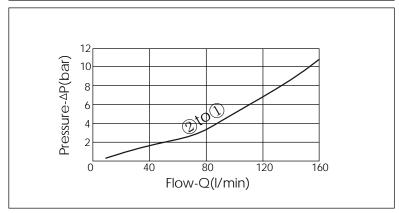

## **TECHNICAL DATA**

Aluminum Body Pressure Rating: 250 bar

Ductile Iron

350 bar **Body Pressure Rating:** 

Rated flow: 80 I/min

Cartridge Valve: Refer to EP12W-X-Y-Z

EP12W-X-Y-Z

\* Refer to Winner Cartridge Valves Catalog.