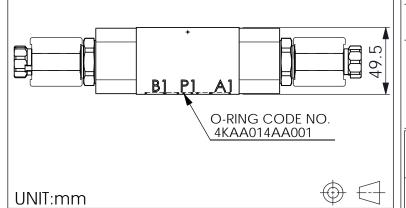

## **TECHNICAL DATA**

Aluminum Body Pressure Rating: 250 bar

Ductile Iron

350 bar **Body Pressure Rating:** 

Rated flow: 80 I/min

Cartridge Valve: Refer to EP12W-X-Y-Z

EP12W-X-Y-Z

\* Refer to Winner Cartridge Valves Catalog.

| Aluminum     | 0.88 kg(WITHOUT VALVES)<br>1.35 kg(INCLUDE VALVES<br>,WITHOUT COIL) |  |
|--------------|---------------------------------------------------------------------|--|
| DUCTILE IRON | 2.58 kg(WITHOUT VALVES)<br>3.05 kg(INCLUDE VALVES<br>,WITHOUT COIL) |  |