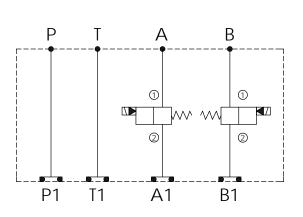

## ISO 05 SANDWICH MANIFOLD

| Υ                               | SELECTION FOR B PORT CONTROL (REFER TO EP12W-X-Y-Z)                                           |  |  |
|---------------------------------|-----------------------------------------------------------------------------------------------|--|--|
| 12W2                            | CAVITY ONLY(WITHOUT VALVE)                                                                    |  |  |
| EP01                            | EP12W2A01N05 , 150LPM,350bar<br>(NORMALLY CLOSED,WITHOUT COIL)                                |  |  |
| EP02                            | EP12W2A02N05 , 150LPM,350bar<br>(NORMALLY OPEN,WITHOUT COIL)                                  |  |  |
| EP01M                           | EP12W2A01M05 , 150LPM,350bar(NORMALLY CLOSED<br>WITH KNOB STYLE MANUAL OVERRIDE,WITHOUT COIL) |  |  |
| EP02P                           | EP12W2A02P05 , 150LPM,350bar(NORMALLY OPEN<br>WITH PUSH STYLE MANUAL OVERRIDE,WITHOUT COIL)   |  |  |
| COIL MUST BE ORDERED SEPARATELY |                                                                                               |  |  |

\* If you need the special specification. Please contact us.

| SELECTION FOR A PORT CONTROL (REFER TO EP12W-X-Y-Z)                                           |                                                                                                                                                                                                                                                                                                                         |
|-----------------------------------------------------------------------------------------------|-------------------------------------------------------------------------------------------------------------------------------------------------------------------------------------------------------------------------------------------------------------------------------------------------------------------------|
| CAVITY ONLY(WITHOUT VALVE)                                                                    |                                                                                                                                                                                                                                                                                                                         |
| EP12W2A01N05 , 150LPM,350bar<br>(NORMALLY CLOSED,WITHOUT COIL)                                |                                                                                                                                                                                                                                                                                                                         |
| EP12W2A02N05 , 150LPM,350bar<br>(NORMALLY OPEN,WITHOUT COIL)                                  |                                                                                                                                                                                                                                                                                                                         |
| EP12W2A01M05 , 150LPM,350bar(NORMALLY CLOSED<br>WITH KNOB STYLE MANUAL OVERRIDE,WITHOUT COIL) |                                                                                                                                                                                                                                                                                                                         |
| EP12W2A02P05 , 150LPM,350bar(NORMALLY OPEN<br>WITH PUSH STYLE MANUAL OVERRIDE,WITHOUT COIL)   |                                                                                                                                                                                                                                                                                                                         |
| I I                                                                                           | (REFER TO EP12W-X-CAVITY ONLY (WITHOUT VALVE)  EP12W2A01N05 , 150LPM, 350bar (NORMALLY CLOSED, WITHOUT COIL)  EP12W2A02N05 , 150LPM, 350bar (NORMALLY OPEN, WITHOUT COIL)  EP12W2A01M05 , 150LPM, 350bar (NORMALLY CLOSED WITH KNOB STYLE MANUAL OVERRIDE, WITHOUT COIL)  EP12W2A02P05 , 150LPM, 350bar (NORMALLY OPEN) |

COIL MUST BE ORDERED SEPARATELY (REFER TO EC-04W-☒-☒-☒)

| Z | BODY MATERIAL          |  |
|---|------------------------|--|
| Α | HIGH-STRENGTH ALUMINUM |  |
| S | DUCTILE IRON           |  |
|   |                        |  |