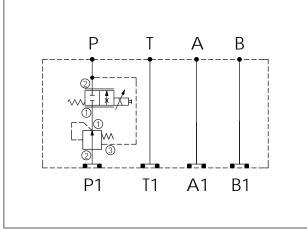

## **TECHNICAL DATA**

Aluminum Body Pressure Rating: 250 bar

Ductile Iron

350 bar Body Pressure Rating:

Rated flow: I/min 40

Cartridge Valve: Refer to LP11A-X-Y-Z PFC17E-X-Y-Z

\* Refer to Winner Cartridge Valves Catalog.

| X     | SELECTION FOR COMPENSATOR  |  |  |
|-------|----------------------------|--|--|
| 11A3  | CAVITY ONLY(WITHOUT VALVE) |  |  |
| LP140 | LP11A30140N(60LPM,14.0bar) |  |  |
|       |                            |  |  |
|       |                            |  |  |
|       |                            |  |  |
|       |                            |  |  |
|       |                            |  |  |

| Υ                                                          | SELECTION FOR FLOW CONTRO<br>(REFER TO PFC17E-X-Y-Z) | OL VALVE |
|------------------------------------------------------------|------------------------------------------------------|----------|
| 17E2                                                       | CAVITY ONLY(WITHOUT VALVE)                           |          |
| PFC35                                                      | PFC17E2G0350M(35LPM)                                 |          |
| PFC70                                                      | PFC17E2G0700M(70LPM)                                 |          |
|                                                            |                                                      |          |
|                                                            |                                                      |          |
| COIL MUST BE ORDERED SEPARATELY<br>(REFER TO EC-23C-X-Y-Z) |                                                      |          |