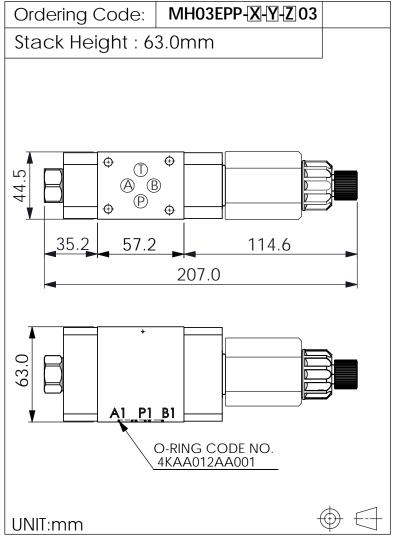

## ISO 03 SANDWICH MANIFOLD

## **TECHNICAL DATA**

Aluminum Body Pressure Rating: 250 bar

Ductile Iron

350 bar Body Pressure Rating:

Rated flow: I/min 40

Cartridge Valve: Refer to LP11A-X-Y-Z PFC17E-X-Y-Z

\* Refer to Winner Cartridge Valves Catalog.

| Aluminum | 0.63 kg(WITHOUT VALVES<br>1.2 kg(INCLUDE VALVES<br>,WITHOUT COIL |  |
|----------|------------------------------------------------------------------|--|
|          |                                                                  |  |