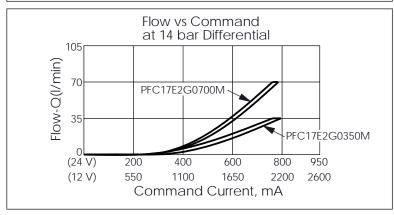

\* If you need the special specification.

| Υ                                                       | SELECTION FOR FLOW CONTROL VALVE (REFER TO PFC17E-X-Y-Z) |  |
|---------------------------------------------------------|----------------------------------------------------------|--|
| 17E2                                                    | CAVITY ONLY(WITHOUT VALVE)                               |  |
| PFC35                                                   | PFC17E2G0350M(35LPM)                                     |  |
| PFC70                                                   | PFC17E2G0700M(70LPM)                                     |  |
|                                                         |                                                          |  |
|                                                         |                                                          |  |
| COIL MUST BE ORDERED SEPARATELY (REFER TO EC-23C-X-Y-Z) |                                                          |  |