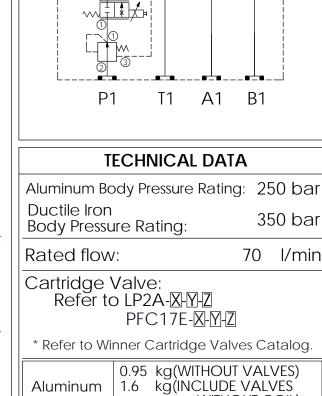

Ρ

| X     | SELECTION FOR COMPENSATOR  |  |
|-------|----------------------------|--|
| 2A3   | CAVITY ONLY(WITHOUT VALVE) |  |
| LP140 | LP2A30140N(120LPM,14.0bar) |  |
|       |                            |  |
|       |                            |  |
|       |                            |  |

\* If you need the special specification.

| Υ                                                       | SELECTION FOR FLOW CONTROL VALVE (REFER TO PFC17E-X-Y-Z) |  |
|---------------------------------------------------------|----------------------------------------------------------|--|
| 17E2                                                    | CAVITY ONLY(WITHOUT VALVE)                               |  |
| PFC35                                                   | PFC17E2G0350M(35LPM)                                     |  |
| PFC70                                                   | PFC17E2G0700M(70LPM)                                     |  |
|                                                         |                                                          |  |
|                                                         |                                                          |  |
| COIL MUST BE ORDERED SEPARATELY (REFER TO EC-23C-X-Y-Z) |                                                          |  |