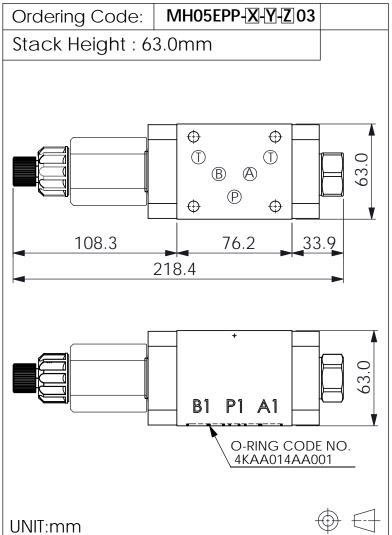

## ISO 05 SANDWICH MANIFOLD

Α

В

350 bar

,WITHOUT COIL)

I/min

**Aluminum** 

Pléase contact us.

| Z | BODY MATERIAL          |  |
|---|------------------------|--|
| Α | HIGH-STRENGTH ALUMINUM |  |
|   |                        |  |
|   |                        |  |
|   |                        |  |