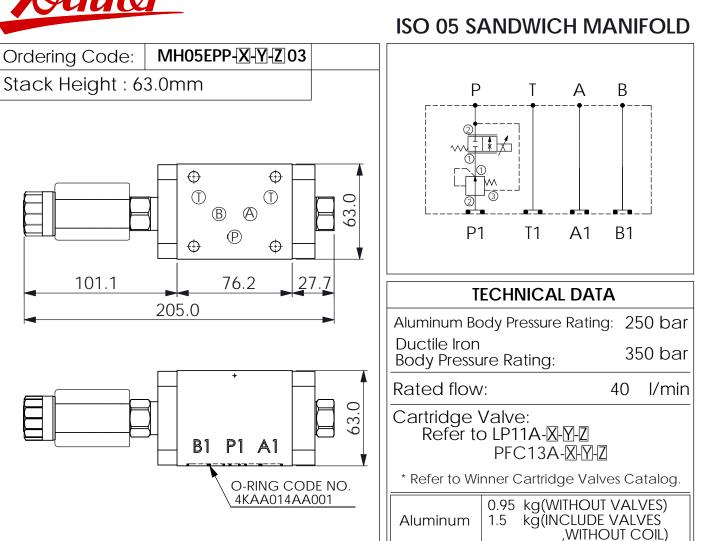

101.1

Ordering Code:

| Y                               | SELECTION FOR FLOW CONTROL VALVE<br>(REFER TO PFC13A-X-Y-Z) |   |  |  |
|---------------------------------|-------------------------------------------------------------|---|--|--|
| 13A2                            |                                                             |   |  |  |
| PFC03                           | PFC13A2D0030N(0.3~3LPM)                                     |   |  |  |
| PFC06                           | PFC13A2D0060N(0.4~6LPM)                                     | Z |  |  |
| PFC14                           | PFC13A2D0140N(0.6~14LPM)                                    |   |  |  |
| PFC28                           | PFC13A2D0280N(0.8~28LPM)                                    | Α |  |  |
| PFC40                           | PFC13A2D0400N(1.0~40LPM)                                    |   |  |  |
| COIL MUST BE ORDERED SEPARATELY |                                                             |   |  |  |
| (REFER TO EC-19A-⊠-∑)           |                                                             |   |  |  |