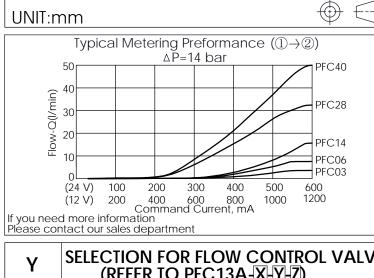

101.1

Ordering Code:

| Y                               | SELECTION FOR FLOW CONTROL VALVE<br>(REFER TO PFC13A-X-Y-Z) |   |  |  |
|---------------------------------|-------------------------------------------------------------|---|--|--|
| 13A2                            |                                                             |   |  |  |
| PFC03                           | PFC13A2D0030N(0.3~3LPM)                                     |   |  |  |
| PFC06                           | PFC13A2D0060N(0.4~6LPM)                                     | Z |  |  |
| PFC14                           | PFC13A2D0140N(0.6~14LPM)                                    |   |  |  |
| PFC28                           | PFC13A2D0280N(0.8~28LPM)                                    | Α |  |  |
| PFC40                           | PFC13A2D0400N(1.0~40LPM)                                    |   |  |  |
| COIL MUST BE ORDERED SEPARATELY |                                                             |   |  |  |
| (REFER TO EC-19A-⊠-∑)           |                                                             |   |  |  |