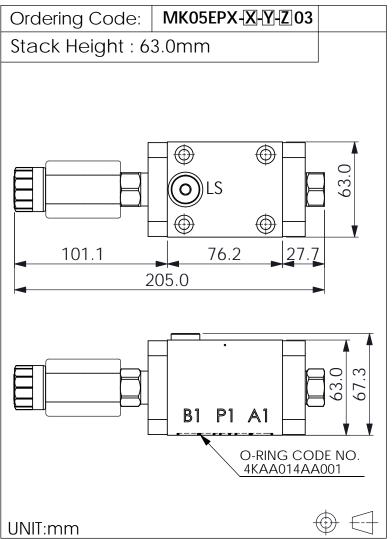

## **ISO 05 COVER MANIFOLD**

| Υ                                                       | SELECTION FOR FLOW CONTRO<br>(REFER TO PFC13A-X-Y-Z) | L VALVE |  |  |
|---------------------------------------------------------|------------------------------------------------------|---------|--|--|
| 13A2                                                    | CAVITY ONLY (WITHOUT VALVE)                          |         |  |  |
| PFC03                                                   | PFC13A2D0030N(0.3~3LPM)                              |         |  |  |
| PFC06                                                   | PFC13A2D0060N(0.4~6LPM)                              |         |  |  |
| PFC14                                                   | PFC13A2D0140N(0.6~14LPM)                             |         |  |  |
| PFC28                                                   | PFC13A2D0280N(0.8~28LPM)                             |         |  |  |
| PFC40                                                   | PFC13A2D0400N(1.0~40LPM)                             |         |  |  |
| COIL MUST BE ORDERED SEPARATELY (REFER TO EC-19A-X-Y-Z) |                                                      |         |  |  |

## TECHNICAL DATA

Aluminum Body Pressure Rating: 250 bar

Ductile Iron Body Pressure Rating:

350 bar

Rated flow: 40 1/min

Cartridge Valve: Refer to LP11A-X-Y-Z PFC13A-X-Y-Z

\* Refer to Winner Cartridge Valves Catalog.