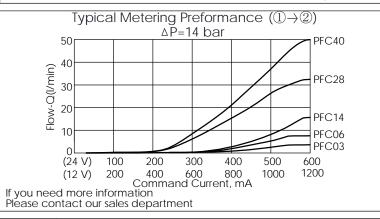

## **ISO 05 COVER MANIFOLD**

| Υ                                                       | SELECTION FOR FLOW CONTRO<br>(REFER TO PFC13A-X-Y-Z) | L VALVE |  |  |
|---------------------------------------------------------|------------------------------------------------------|---------|--|--|
| 13A2                                                    | CAVITY ONLY (WITHOUT VALVE)                          |         |  |  |
| PFC03                                                   | PFC13A2D0030N(0.3~3LPM)                              |         |  |  |
| PFC06                                                   | PFC13A2D0060N(0.4~6LPM)                              |         |  |  |
| PFC14                                                   | PFC13A2D0140N(0.6~14LPM)                             |         |  |  |
| PFC28                                                   | PFC13A2D0280N(0.8~28LPM)                             |         |  |  |
| PFC40                                                   | PFC13A2D0400N(1.0~40LPM)                             |         |  |  |
| COIL MUST BE ORDERED SEPARATELY (REFER TO EC-19A-X-Y-Z) |                                                      |         |  |  |

## TECHNICAL DATA

Aluminum Body Pressure Rating: 250 bar

Ductile Iron Body Pressure Rating:

350 bar

Rated flow: 40 1/min

Cartridge Valve: Refer to LP11A-X-Y-Z PFC13A-X-Y-Z

\* Refer to Winner Cartridge Valves Catalog.