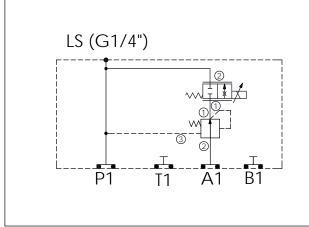

## **ISO 05 COVER MANIFOLD**

| Υ                                                       | SELECTION FOR FLOW CONTRO<br>(REFER TO PFC13A-X-Y-Z) | L VALVE |  |  |
|---------------------------------------------------------|------------------------------------------------------|---------|--|--|
| 13A2                                                    | CAVITY ONLY (WITHOUT VALVE)                          |         |  |  |
| PFC03                                                   | PFC13A2D0030N(0.3~3LPM)                              |         |  |  |
| PFC06                                                   | PFC13A2D0060N(0.4~6LPM)                              |         |  |  |
| PFC14                                                   | PFC13A2D0140N(0.6~14LPM)                             |         |  |  |
| PFC28                                                   | PFC13A2D0280N(0.8~28LPM)                             |         |  |  |
| PFC40                                                   | PFC13A2D0400N(1.0~40LPM)                             |         |  |  |
| COIL MUST BE ORDERED SEPARATELY (REFER TO EC-19A-X-Y-Z) |                                                      |         |  |  |

## TECHNICAL DATA

Aluminum Body Pressure Rating: 250 bar

Ductile Iron Body Pressure Rating:

350 bar

Rated flow: 40 1/min

Cartridge Valve: Refer to LP11A-X-Y-Z PFC13A-X-Y-Z

\* Refer to Winner Cartridge Valves Catalog.

\* If you need the special specification.
Please contact us.

| X     | SELECTION FOR COMPENSATOR  |  |  |
|-------|----------------------------|--|--|
| 11A3  | CAVITY ONLY(WITHOUT VALVE) |  |  |
| LP140 | LP11A30140N(60LPM,14.0bar) |  |  |
|       |                            |  |  |
|       |                            |  |  |
|       |                            |  |  |