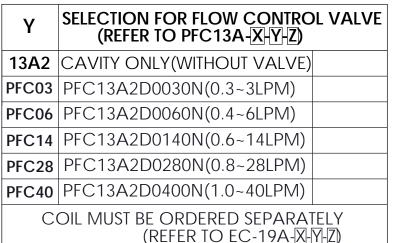

## **TECHNICAL DATA**

Aluminum Body Pressure Rating: 250 bar

Ductile Iron

Body Pressure Rating: 350 bar

Rated flow: 40 I/min

Cartridge Valve:

Refer to LR11A-X-Y-Z PFC13A-X-Y-Z

\* Refer to Winner Cartridge Valves Catalog.