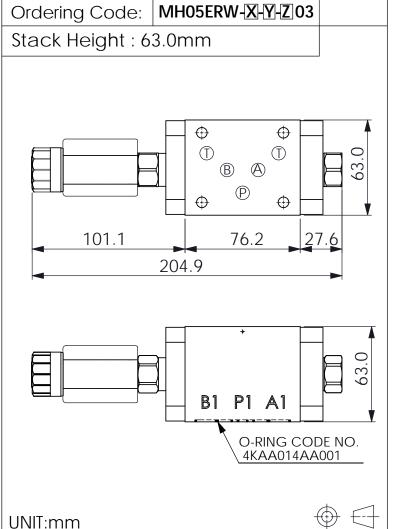

## ISO 05 SANDWICH MANIFOLD

## **TECHNICAL DATA**

Aluminum Body Pressure Rating: 250 bar

Ductile Iron

Body Pressure Rating: 350 bar

Rated flow: 40 I/min

Cartridge Valve:

Refer to LR11A-X-Y-Z PFC13A-X-Y-Z

\* Refer to Winner Cartridge Valves Catalog.

| Aluminum | 0.95<br>1.5 | kg(WITHOUT VALVES)<br>kg(INCLUDE VALVES<br>,WITHOUT COIL) |
|----------|-------------|-----------------------------------------------------------|
|          |             |                                                           |