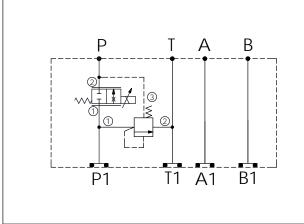

## **TECHNICAL DATA**

Aluminum Body Pressure Rating: 250 bar

Ductile Iron

Body Pressure Rating: 350 bar

Rated flow: 40 I/min

Cartridge Valve:

Refer to LR11A-X-Y-Z PFC13A-X-Y-Z

\* Refer to Winner Cartridge Valves Catalog.