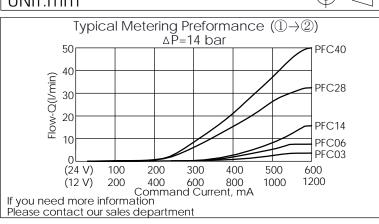

## **TECHNICAL DATA**

Aluminum Body Pressure Rating: 250 bar

Ductile Iron

Body Pressure Rating: 350 bar

Rated flow: 40 I/min

Cartridge Valve:

Refer to LR11A-X-Y-Z PFC13A-X-Y-Z

\* Refer to Winner Cartridge Valves Catalog.