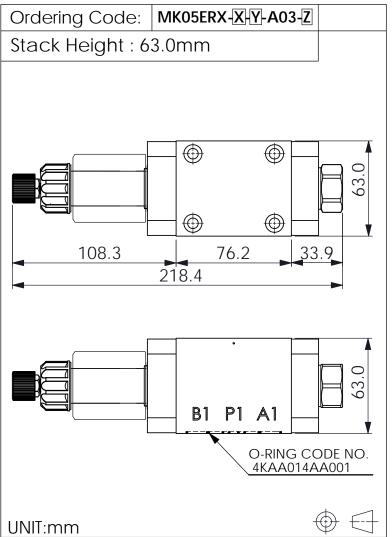

P1 T1 A1 B1

**TECHNICAL DATA** 

Aluminum Body Pressure Rating: 250 bar

Ductile Iron

Body Pressure Rating: 350 bar

Rated flow: 70 I/min

Cartridge Valve: Refer to LR2A-X-Y-Z PFC17E-X-Y-Z

\* Refer to Winner Cartridge Valves Catalog.