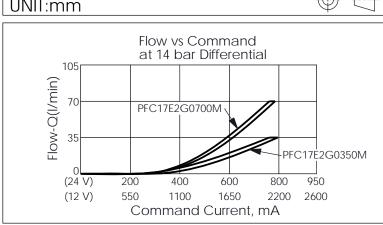

## **ISO 05 COVER MANIFOLD**

| Υ                                                       | SELECTION FOR FLOW CONTRO<br>(REFER TO PFC17E-X-Y-Z) | DL VALVE |
|---------------------------------------------------------|------------------------------------------------------|----------|
| 17E2                                                    | CAVITY ONLY(WITHOUT VALVE)                           |          |
| PFC35                                                   | PFC17E2G0350M(35LPM)                                 |          |
| PFC70                                                   | PFC17E2G0700M(70LPM)                                 |          |
|                                                         |                                                      |          |
|                                                         |                                                      |          |
| COIL MUST BE ORDERED SEPARATELY (REFER TO EC-23C-X-Y-Z) |                                                      |          |