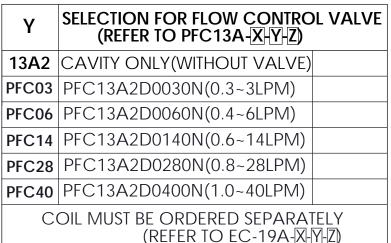

\* If you need the special specification.
Please contact us.

| X    | SELECTION FOR COMPENSATOR  |  |
|------|----------------------------|--|
| 13A2 | CAVITY ONLY(WITHOUT VALVE) |  |
| CV20 | CV13A2020N(80LPM,2.0bar)   |  |
|      |                            |  |
|      |                            |  |
|      |                            |  |
|      |                            |  |