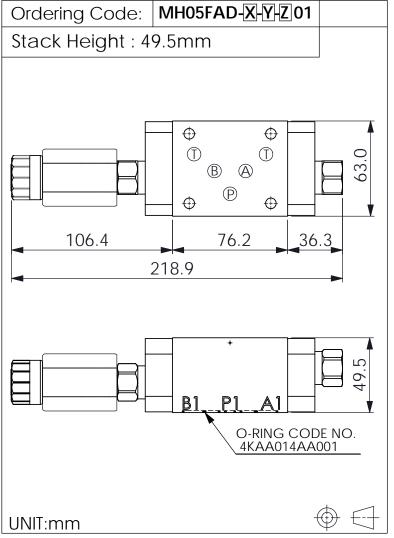

## ISO 05 SANDWICH MANIFOLD

## TECHNICAL DATA

Aluminum Body Pressure Rating: 250 bar

Ductile Iron

Body Pressure Rating: 350 bar

Rated flow: 40 1/min

Cartridge Valve:

Refer to CV13A-X-Y-Z PFC13A-X-Y-Z

\* Refer to Winner Cartridge Valves Catalog.

| Aluminum | 0.8 kg(WITHOUT VALVES)<br>1.45 kg(INCLUDE VALVES<br>,WITHOUT COIL) |
|----------|--------------------------------------------------------------------|
|          |                                                                    |