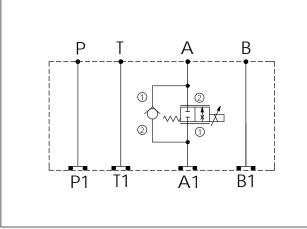

## TECHNICAL DATA

Aluminum Body Pressure Rating: 250 bar

Ductile Iron

Body Pressure Rating: 350 bar

Rated flow: 40 1/min

Cartridge Valve:

Refer to CV13A-X-Y-Z PFC13A-X-Y-Z

\* Refer to Winner Cartridge Valves Catalog.