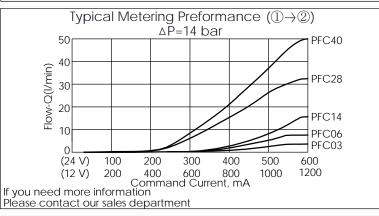

## TECHNICAL DATA

Aluminum Body Pressure Rating: 250 bar

Ductile Iron

Body Pressure Rating: 350 bar

Rated flow: 40 1/min

Cartridge Valve:

Refer to CV13A-X-Y-Z PFC13A-X-Y-Z

\* Refer to Winner Cartridge Valves Catalog.