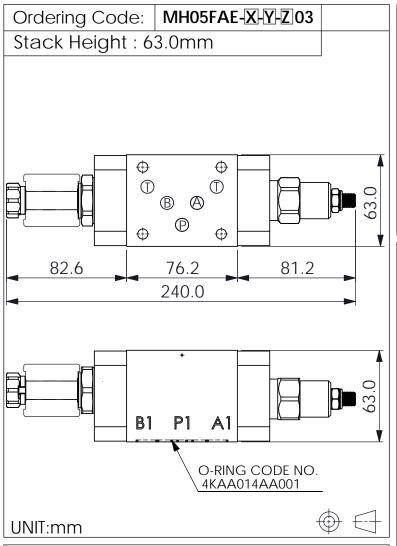

## ISO 05 SANDWICH MANIFOLD

## TECHNICAL DATA

Aluminum Body Pressure Rating: 250 bar

Ductile Iron

Body Pressure Rating: 350 bar

Rated flow:

45 I/min

(Pressure Compensated)

Cartridge Valve: