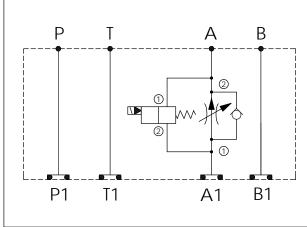

## ISO 05 SANDWICH MANIFOLD

## TECHNICAL DATA

Aluminum Body Pressure Rating: 250 bar

Ductile Iron

Body Pressure Rating: 350 bar

Rated flow:

45 I/min

(Pressure Compensated)

Cartridge Valve: