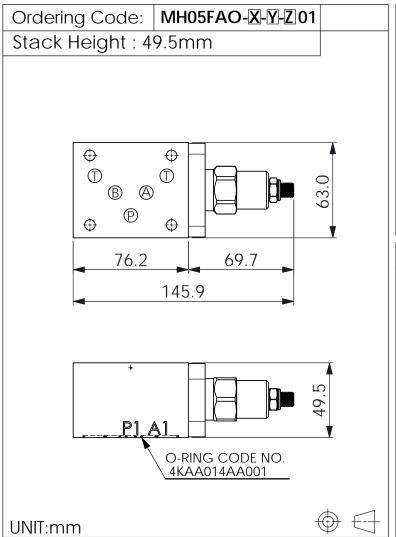

## ISO 05 SANDWICH MANIFOLD

## **TECHNICAL DATA**

Aluminum Body Pressure Rating: 250 bar

Ductile Iron

350 bar Body Pressure Rating:

Rated flow: I/min 80