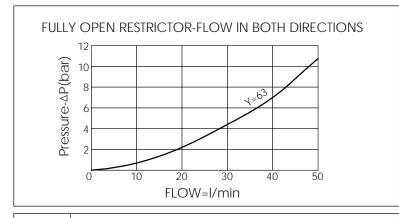

## **TECHNICAL DATA**

Aluminum Body Pressure Rating: 250 bar

Ductile Iron

350 bar Body Pressure Rating:

Rated flow: I/min 80