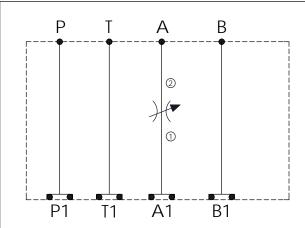

## Cartridge Valve:

Refer to NV5A-X-Y-Z

\* Refer to Winner Cartridge Valves Catalog.

| Aluminum     | 0.6<br>0.87  | kg(WITHOUT VALVE)<br>kg(INCLUDE VALVE) |
|--------------|--------------|----------------------------------------|
| Ductile Iron | 1.76<br>2.03 | kg(WITHOUT VALVE)<br>kg(INCLUDE VALVE) |