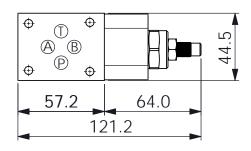

## ISO 03 SANDWICH MANIFOLD

**UNIT:mm** 

## TECHNICAL DATA

Aluminum Body Pressure Rating: 250 bar

Ductile Iron

Body Pressure Rating: 350 bar

Rated flow: 40 I/min