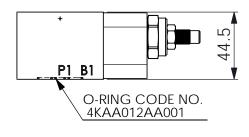

## ISO 03 SANDWICH MANIFOLD

**UNIT:mm** 

## TECHNICAL DATA

Aluminum Body Pressure Rating: 250 bar

Ductile Iron

Body Pressure Rating: 350 bar

Rated flow: 40 I/min