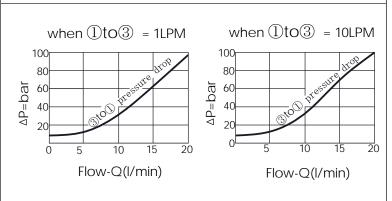

| Υ    | SELECTION FOR B PORT       | CONTROL |
|------|----------------------------|---------|
| 10W3 | CAVITY ONLY(WITHOUT VALVE) |         |
| FR1L | FR10W31NL (13LPM,240bar)   |         |
| FR3L | FR10W33NL (38LPM,240bar)   |         |