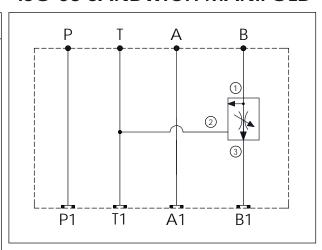

## ISO 03 SANDWICH MANIFOLD

**UNIT:mm** 

## Cartridge Valve:

Refer to FR10W-X-Y-Z

\* Refer to Winner Cartridge Valves Catalog.

| Aluminum | 0.38 kg(WITHOUT VALVE)<br>0.52 kg(INCLUDE VALVE) |  |
|----------|--------------------------------------------------|--|
|          |                                                  |  |