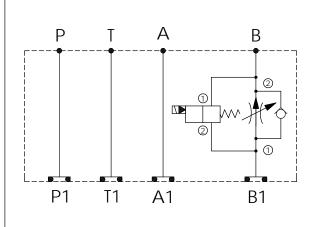

## ISO 05 SANDWICH MANIFOLD

## **TECHNICAL DATA**

Aluminum Body Pressure Rating: 250 bar

Ductile Iron Body Pressure Rating:

350 bar

Rated flow:

45 I/min

(Pressure Compensated)

Cartridge Valve: Refer to FR5A-X-Y-Z