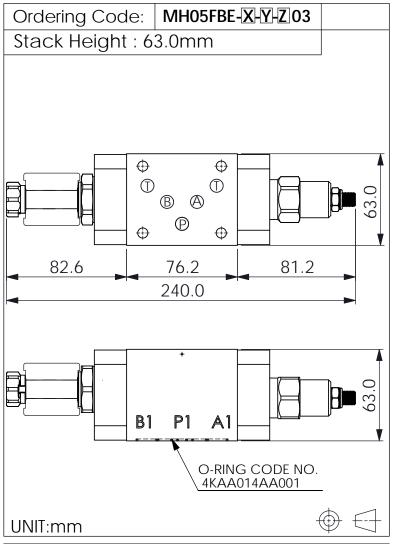

## ISO 05 SANDWICH MANIFOLD

## **TECHNICAL DATA**

Aluminum Body Pressure Rating: 250 bar

Ductile Iron Body Pressure Rating:

350 bar

Rated flow:

45 I/min

(Pressure Compensated)

Cartridge Valve: Refer to FR5A-X-Y-Z