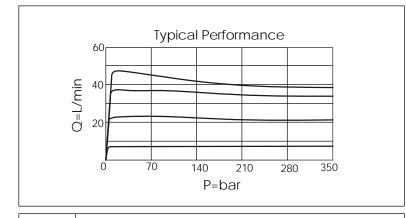

## **TECHNICAL DATA**

Aluminum Body Pressure Rating: 250 bar

Ductile Iron

Body Pressure Rating: 350 bar

Rated flow:

45 I/min

(Pressure Compensated)

Cartridge Valve: