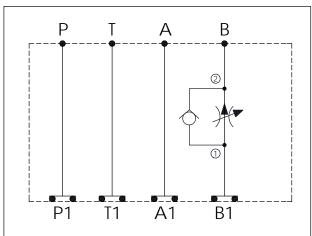

## ISO 05 SANDWICH MANIFOLD

## **TECHNICAL DATA**

Aluminum Body Pressure Rating: 250 bar

Ductile Iron

Body Pressure Rating: 350 bar

Rated flow:

45 I/min

(Pressure Compensated)

Cartridge Valve: