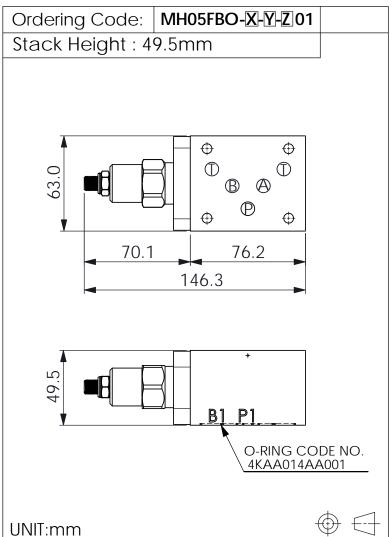

## ISO 05 SANDWICH MANIFOLD

## **TECHNICAL DATA**

Aluminum Body Pressure Rating: 250 bar

Ductile Iron

Body Pressure Rating: 350 bar

Rated flow:

45 I/min

(Pressure Compensated)

Cartridge Valve: