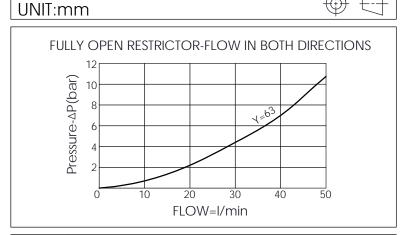

## TECHNICAL DATA

Aluminum Body Pressure Rating: 250 bar

Ductile Iron

Body Pressure Rating:

350 bar

Rated flow: 80 I/min

Cartridge Valve:

Refer to NV5A-X-Y-Z
\* Refer to Winner Cartridge Valves Catalog.