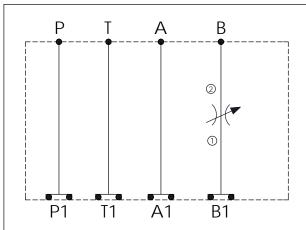

## TECHNICAL DATA

Aluminum Body Pressure Rating: 250 bar

Ductile Iron

Body Pressure Rating:

350 bar

Rated flow: 80 I/min

Cartridge Valve:

Refer to NV5A-X-Y-Z
\* Refer to Winner Cartridge Valves Catalog.