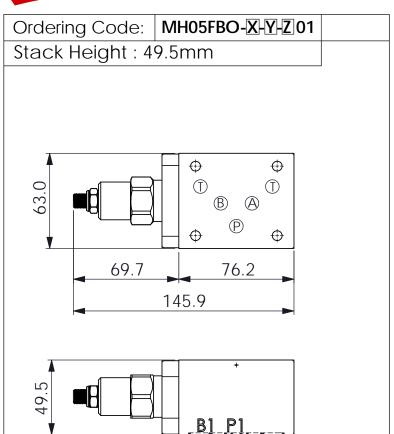

## ISO 05 SANDWICH MANIFOLD

## TECHNICAL DATA

Aluminum Body Pressure Rating: 250 bar

Ductile Iron

Body Pressure Rating:

350 bar

Rated flow: 80 I/min

Cartridge Valve:

Refer to NV5A-X-Y-Z
\* Refer to Winner Cartridge Valves Catalog.