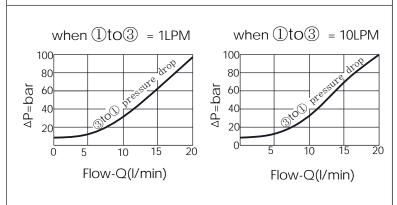

## ISO 03 SANDWICH MANIFOLD







**UNIT:mm** 







| Р  | Ţ  | A   | В  |
|----|----|-----|----|
|    |    | 2 3 |    |
| P1 | T1 | A1  | B1 |

## **TECHNICAL DATA**

Aluminum Body Pressure Rating: 250 bar

Ductile Iron

Body Pressure Rating: 350 bar

Rated flow: 40 1/min

## Cartridge Valve:

Refer to FR10W-X-Y-Z

\* Refer to Winner Cartridge Valves Catalog.

| Aluminum | 0.47 kg(WITHOUT VALVES)<br>0.75 kg(INCLUDE VALVES) |
|----------|----------------------------------------------------|
|          |                                                    |

<sup>\*</sup> If you need the special specification. Please contact us.

| X    | SELECTION FOR A PORT       | CONTROL |
|------|----------------------------|---------|
| 10W3 | CAVITY ONLY(WITHOUT VALVE) |         |
| FR1L | FR10W31NL(13LPM,240bar)    |         |
| FR3L | FR10W33NL(38L