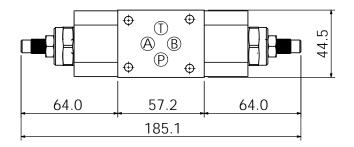

## ISO 03 SANDWICH MANIFOLD

**UNIT:mm** 

| Р  | Ţ  | A   | В  |
|----|----|-----|----|
|    |    | 2 3 |    |
| P1 | T1 | A1  | B1 |