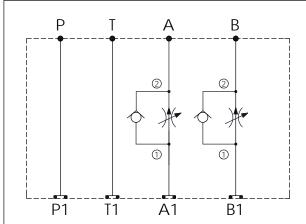

\* If you need the special specification. Please contact us.

| X    | SELECTION FOR A PORT       | CONTROL |
|------|----------------------------|---------|
| 5A2  | CAVITY ONLY(WITHOUT VALVE) |         |
| FR0A | FR5A20AL(0.4-45LPM)        |         |
|      |                            |         |
|      |                            |         |
|      |                            |         |

| Y            | SELECTION FOR B PORT CONTROL |  |  |
|--------------|------------------------------|--|--|
| 5 <b>A</b> 2 | CAVITY ONLY (WITHOUT VALVE)  |  |  |
| FROA         | FR5A20AL(0.4-45LPM)          |  |  |
|              |                              |  |  |
|              |                              |  |  |
|              |                              |  |  |
|              |                              |  |  |
|              |                              |  |  |

| Z | BODY MATERIAL          |  |  |
|---|------------------------|--|--|
| Α | HIGH-STRENGTH ALUMINUM |  |  |
| S | DUCTILE IRON           |  |  |
|   |                        |  |  |
|   |                        |  |  |
|   |                        |  |  |
|   |                        |  |  |
|   |                        |  |  |