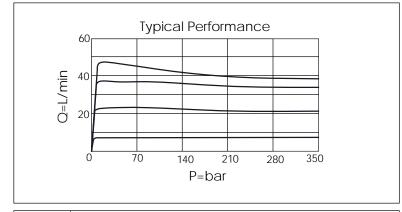

## **TECHNICAL DATA**

Aluminum Body Pressure Rating: 250 bar

Ductile Iron

Body Pressure Rating: 350 bar

Rated flow: 40 I/min

(Pressure Compensated)

Cartridge Valve:

Refer to FR5A-X-M-Z