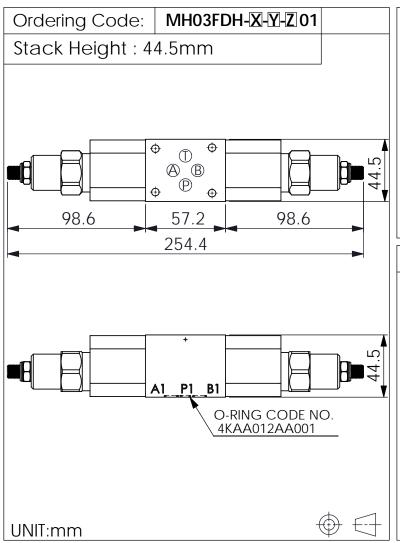

## ISO 03 SANDWICH MANIFOLD

## **TECHNICAL DATA**

Aluminum Body Pressure Rating: 250 bar

Ductile Iron

Body Pressure Rating: 350 bar

Rated flow: 40 I/min

(Pressure Compensated)

Cartridge Valve:

Refer to FR5A-X-M-Z

\* Refer to Winner Cartridge Valves Catalog.

| Aluminum     | 0.53<br>1.07 | kg(WITHOUT VALVES)<br>kg(INCLUDE VALVES) |
|--------------|--------------|------------------------------------------|
| Ductile Iron | 1.53<br>2.07 | kg(WITHOUT VALVES)<br>ka(INCLUDE VALVES) |