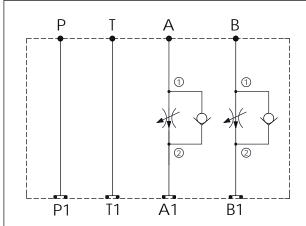

## **TECHNICAL DATA**

Aluminum Body Pressure Rating: 250 bar

Ductile Iron

350 bar Body Pressure Rating:

Rated flow: 23 I/min (Pressure Compensated)

Cartridge Valve:

Refer to FR13A-X-Y-Z

\* Refer to Winner Cartridge Valves Catalog.