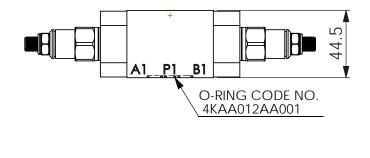

## ISO 03 SANDWICH MANIFOLD







**UNIT:mm** 







## **TECHNICAL DATA**

Aluminum Body Pressure Rating: 250 bar

Ductile Iron

350 bar Body Pressure Rating:

Rated flow: 23 I/min (Pressure Compensated)

Cartridge Valve:

Refer to FR13A-X-Y-Z

\* Refer to Winner Cartridge Valves Catalog.

| Aluminum     | 0.4 kg(WITHOUT VALVES)<br>0.7 kg(INCLUDE VALVES)   |
|--------------|----------------------------------------------------|
| Ductile Iron | 1.15 kg(WITHOUT VALVES)<br>1.45 kg(INCLUDE VALVES) |

\* If you need the special specification. Pléase contact us.

|         | Typical Performance                      |
|---------|------------------------------------------|
| Z=L/min | 24 18                                    |
| Ö       | 12<br>6<br>0 70 140 210 280 350<br>P=bar |

| X    | SELECTION FOR A PORT CONTROL |  |
|-