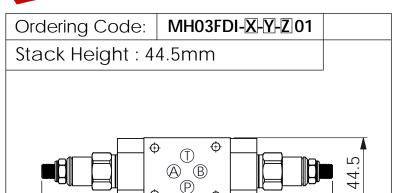

## ISO 03 SANDWICH MANIFOLD

**UNIT:mm** 

## **TECHNICAL DATA**

Aluminum Body Pressure Rating: 250 bar

Ductile Iron

350 bar Body Pressure Rating:

Rated flow: 23 I/min (Pressure Compensated)

Cartridge Valve:

Refer to FR13A-X-Y-Z

\* Refer to Winner Cartridge Valves Catalog.