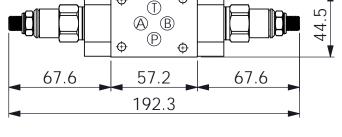

## ISO 03 SANDWICH MANIFOLD







**UNIT:mm** 







## **TECHNICAL DATA**

Aluminum Body Pressure Rating: 250 bar

Ductile Iron

350 bar Body Pressure Rating:

Rated flow: 23 I/min (Pressure Compensated)

Cartridge Valve:

Refer to FR13A-X-Y-Z

\* Refer to Winner Cartridge Valves Catalog.

| Aluminum     | 0.4 kg(WITHOUT VALVES)<br>0.7 kg(INCLUDE VALVES)   |
|--------------|----------------------------------------------------|
| Ductile Iron | 1.15 kg(WITHOUT VALVES)<br>1.45 kg(INCLUDE VALVES) |

\* If you need the special specification. Pléase contact us.

|         | Typical Performance                      |
|---------|------------------------------------------|
| Z=L/min | 24 18                                    |
| Ö       | 12<br>6<br>0 70 140 210 280 350<br>P=bar |

| X    | SELECTION FOR A PORT CONTROL |  |