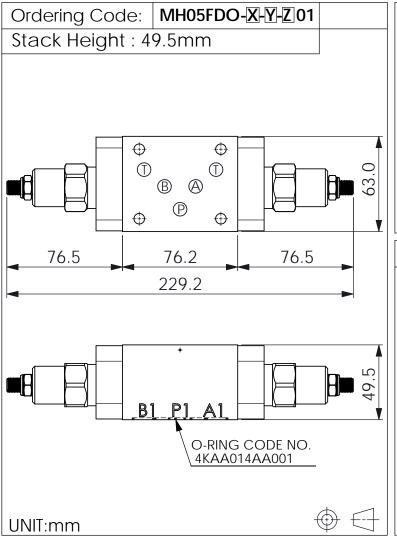

## ISO 05 SANDWICH MANIFOLD

## TECHNICAL DATA

Aluminum Body Pressure Rating: 250 bar

Ductile Iron

Body Pressure Rating: 350 bar

Rated flow:

45 l/min

(Pressure Compensated)

Cartridge Valve:

Refer to FR5A-X-Y-Z

\* Refer to Winner Cartridge Valves Catalog.

| Aluminum     | 0.73 kg(WITHOUT VALVES)<br>1.27 kg(INCLUDE VALVES) |
|--------------|----------------------------------------------------|
| Ductile Iron | 2.13 kg(WITHOUT VALVES)<br>2.67 kg(INCLUDE VALVES) |