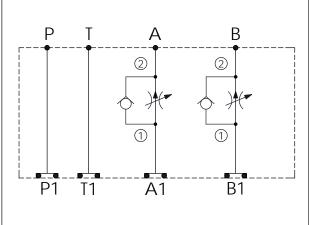

<sup>\*</sup> If you need the special specification. Please contact us.

| X            | SELECTION FOR A PORT CONTROL |  |
|--------------|------------------------------|--|
| 5 <b>A</b> 2 | CAVITY ONLY(WITHOUT VALVE)   |  |
| FROA         | FR5A20AL (45 LPM , 350bar)   |  |
|              |                              |  |
|              |                              |  |
|              |                              |  |

| Υ    | SELECTION FOR B PORT CONTROL |  |
|------|------------------------------|--|
| 5A2  | CAVITY ONLY(WITHOUT VALVE)   |  |
| FROA | FR5A20AL (45 LPM , 350bar)   |  |
|      |                              |  |
|      |                              |  |
|      |                              |  |
|      |                              |  |
|      |                              |  |