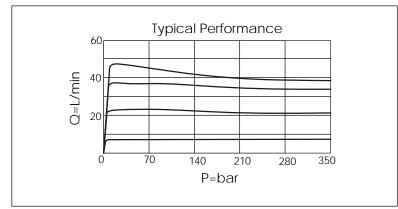

## TECHNICAL DATA

Aluminum Body Pressure Rating: 250 bar

Ductile Iron

Body Pressure Rating: 350 bar

Rated flow:

45 l/min

(Pressure Compensated)

Cartridge Valve: