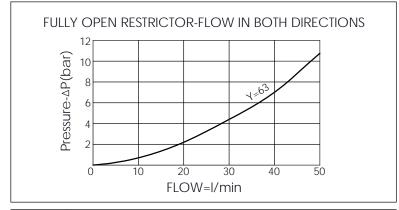

## **TECHNICAL DATA**

Aluminum Body Pressure Rating: 250 bar

Ductile Iron

350 bar Body Pressure Rating:

Rated flow: 80 I/min