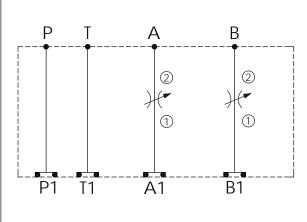

## Cartridge Valve:

Refer to NV5A-X-Y-Z

\* Refer to Winner Cartridge Valves Catalog.

| Aluminum     | 0.73 kg(WITHOUT VALVES)<br>1.25 kg(INCLUDE VALVES) |
|--------------|----------------------------------------------------|
| Ductile Iron | 2.13 kg(WITHOUT VALVES)<br>2.65 kg(INCLUDE VALVES) |

\* If you need the special specification. Pléase contact us.

| X            | SELECTION FOR A PORT CONTROL |  |
|--------------|------------------------------|--|
| 5 <b>A</b> 2 | CAVITY ONLY(WITHOUT VALVE)   |  |
| NV63         | NV5A2063L (350bar)           |  |
|              |                              |  |
|              |                              |  |
|              |                              |  |

| Υ    | SELECTION FOR B PORT CONTROL |  |
|------|------------------------------|--|
| 5A2  | CAVITY ONLY(WITHOUT VALVE)   |  |
| NV63 | NV5A2063L (350bar)           |  |
|      |                              |  |
|      |                              |  |
|      |                              |  |
|      |                              |  |
|      |                              |  |