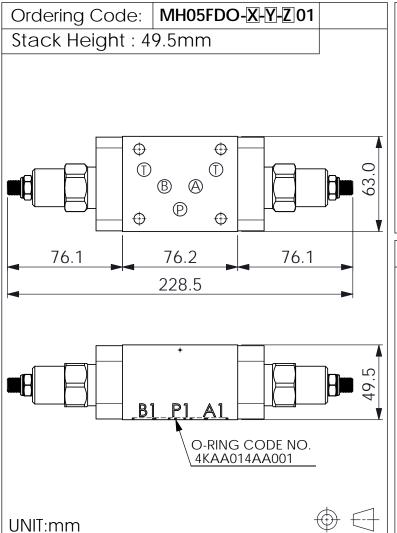

## ISO 05 SANDWICH MANIFOLD

## **TECHNICAL DATA**

Aluminum Body Pressure Rating: 250 bar

Ductile Iron

350 bar Body Pressure Rating:

Rated flow: 80 I/min