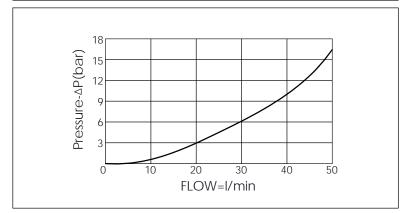

## **TECHNICAL DATA**

Aluminum Body Pressure Rating: 250 bar

Ductile Iron

350 bar Body Pressure Rating:

Rated flow: 80 I/min