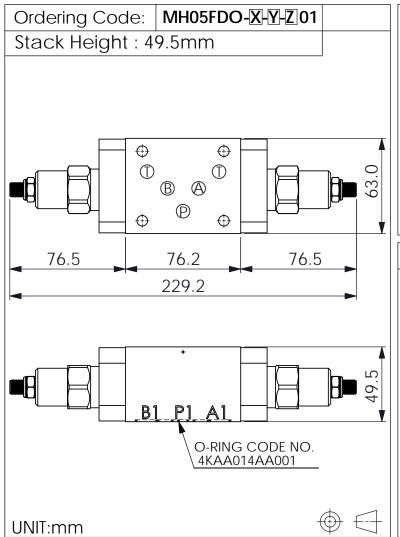

## ISO 05 SANDWICH MANIFOLD

## **TECHNICAL DATA**

Aluminum Body Pressure Rating: 250 bar

Ductile Iron

350 bar Body Pressure Rating:

Rated flow: 80 I/min

## Cartridge Valve:

Refer to NC5A-X-M-Z

\* Refer to Winner Cartridge Valves Catalog.

| Aluminum     | 0.73 kg(WITHOUT VALVES)<br>1.27 kg(INCLUDE VALVES) |
|--------------|----------------------------------------------------|
| Ductile Iron | 2.13 kg(WITHOUT VALVES)<br>2.67 kg(INCLUDE VALVES) |