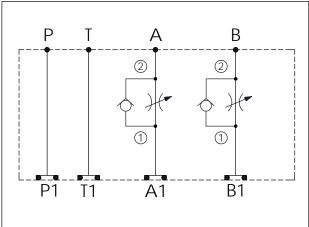

## Cartridge Valve:

Refer to NC5A-X-M-Z

\* Refer to Winner Cartridge Valves Catalog.

| Aluminum     | 0.73 kg(WITHOUT VALVES)<br>1.27 kg(INCLUDE VALVES) |
|--------------|----------------------------------------------------|
| Ductile Iron | 2.13 kg(WITHOUT VALVES)<br>2.67 kg(INCLUDE VALVES) |

\* If you need the special specification. Please contact us.

| X    | SELECTION FOR A PORT CONTROL |  |
|------|------------------------------|--|
| 5A2  | CAVITY ONLY(WITHOUT VALVE)   |  |
| NCBC | NC5A21BCL (2.0bar)           |  |
|      |                              |  |
|      |                              |  |
|      |                              |  |

| Υ    | SELECTION FOR B PORT CONTROL |  |
|------|------------------------------|--|
| 5A2  | CAVITY ONLY(WITHOUT VALVE)   |  |
| NCBC | NC5A21BCL (2.0bar)           |  |
|      |                              |  |
|      |                              |  |
|      |                              |  |
|      |                              |  |
|      |                              |  |