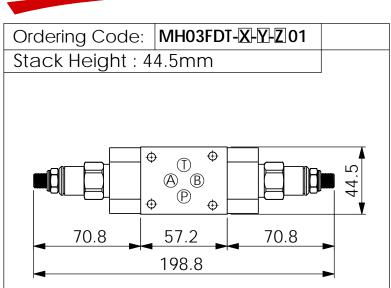

## ISO 03 SANDWICH MANIFOLD

**UNIT:mm** 

| Υ    | SELECTION FOR B PORT CONTROL |  |  |  |
|------|------------------------------|--|--|--|
| 13A2 | CAVITY ONLY(WITHOUT VALVE)   |  |  |  |
| NCBA | NC13A21BAL(20LPM,0.3bar)     |  |  |  |
| NCBC | NC13A21BCL(20LPM,2.0bar)     |  |  |  |

## **TECHNICAL DATA**

Aluminum Body Pressure Rating: 250 bar

Ductile Iron

350 bar Body Pressure Rating:

Rated flow: I/min 40

Cartridge Valve: Refer to NC13A-X-Y-Z

\* Refer to Winner Cartridge Valves Catalog.

| Ш | Aluminum     | 0.45<br>0.75 | kg(WITHOUT VALVES)<br>kg(INCLUDE VALVES) |
|---|--------------|--------------|------------------------------------------|
|   | Ductile Iron | 1.2<br>1.5   | kg(WITHOUT VALVES)<br>kg(INCLUDE VALVES) |