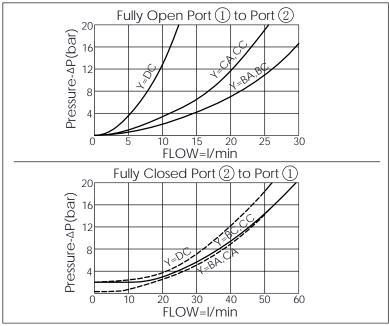

## **TECHNICAL DATA**

Aluminum Body Pressure Rating: 250 bar

Ductile Iron

350 bar Body Pressure Rating:

Rated flow: I/min 40

Cartridge Valve: Refer to NC13A-X-Y-Z

\* Refer to Winner Cartridge Valves Catalog.