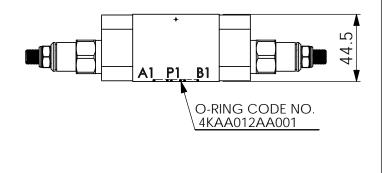

| Р    | т А  | В  |
|------|------|----|
|      |      |    |
| P1 1 | 1 A1 | B1 |