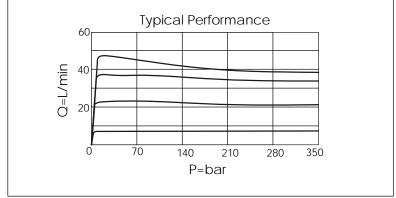

## TECHNICAL DATA

Aluminum Body Pressure Rating: 250 bar

Ductile Iron

Body Pressure Rating: 350 bar

Rated flow:

45 l/min

(Pressure Compensated)