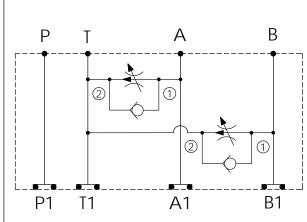

## Cartridge Valve:

Refer to FR5A-X-Y-Z

\* Refer to Winner Cartridge Valves Catalog.

| Aluminum | 0.6 kg(WITHOUT VALVES)<br>1.2 kg(INCLUDE VALVES) |
|----------|--------------------------------------------------|
|          |                                                  |

\* If you need the special specification. Please contact us.

| X    | SELECTION FOR A PORT CONTROL |  |
|------|------------------------------|--|
| 5A2  | CAVITY ONLY(WITHOUT VALVE)   |  |
| FROA | FR5A20AL(45 LPM , 350bar)    |  |
|      |                              |  |
|      |                              |  |
|      |                              |  |

| Υ    | SELECTION FOR B PORT CONTROL |  |
|------|------------------------------|--|
| 5A2  | CAVITY ONLY(WITHOUT VALVE)   |  |
| FROA | FR5A20AL (45 LPM , 350bar)   |  |
|      |                              |  |
|      |                              |  |
|      |                              |  |
|      |                              |  |
|      |                              |  |