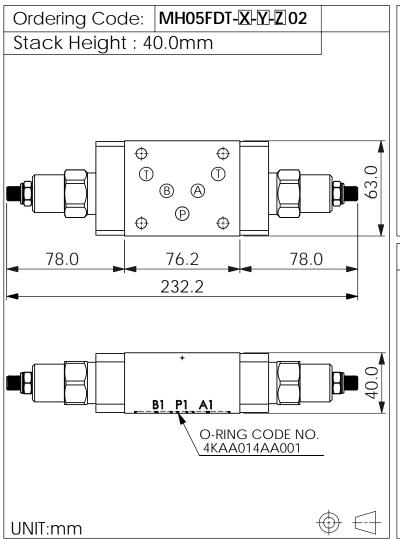

## ISO 05 SANDWICH MANIFOLD

## TECHNICAL DATA

Aluminum Body Pressure Rating: 250 bar

Ductile Iron

Body Pressure Rating: 350 bar

Rated flow:

45 l/min

(Pressure Compensated)

## Cartridge Valve:

Refer to FR5A-X-Y-Z

\* Refer to Winner Cartridge Valves Catalog.

| Aluminum | 0.6 kg(WITHOUT VALVES)<br>1.2 kg(INCLUDE VALVES) |
|----------|--------------------------------------------------|
|          |                                                  |

| Z | BODY MATERIAL          |  |
|---|------------------------|--|
| Α | HIGH-STRENGTH ALUMINUM |  |
|   |                        |  |
|   |                        |  |
|   |                        |  |
|   |                        |  |
|   |                        |  |
|   |                        |  |