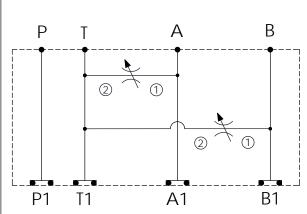

## Cartridge Valve:

Refer to NV5A-X-Y-Z

\* Refer to Winner Cartridge Valves Catalog.

| Aluminum | 0.6 kg(WITHOUT VALVES)<br>1.2 kg(INCLUDE VALVES) |
|----------|--------------------------------------------------|
|          |                                                  |

\* If you need the special specification. Please contact us.

| X    | SELECTION FOR A PORT CONTROL |  |
|------|------------------------------|--|
| 5A2  | CAVITY ONLY(WITHOUT VALVE)   |  |
| NV63 | NV5A2063L (350bar)           |  |
|      |                              |  |
|      |                              |  |
|      |                              |  |

| Υ    | SELECTION FOR B PORT CONTROL |  |
|------|------------------------------|--|
| 5A2  | CAVITY ONLY(WITHOUT VALVE)   |  |
| NV63 | NV5A2063L (350bar)           |  |
|      |                              |  |
|      |                              |  |
|      |                              |  |
|      |                              |  |
|      |                              |  |