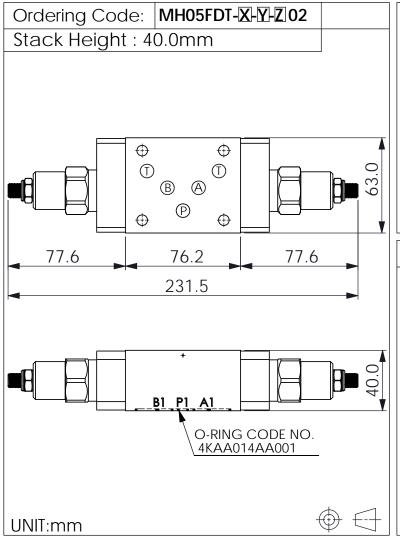

## ISO 05 SANDWICH MANIFOLD

## TECHNICAL DATA

Aluminum Body Pressure Rating: 250 bar

Ductile Iron

Body Pressure Rating:

350 bar

I/min

Rated flow: 80

## Cartridge Valve:

Refer to NV5A-X-Y-Z

\* Refer to Winner Cartridge Valves Catalog.

| Aluminum | 0.6 kg(WITHOUT VALVES)<br>1.2 kg(INCLUDE VALVES) |
|----------|--------------------------------------------------|
|          |                                                  |