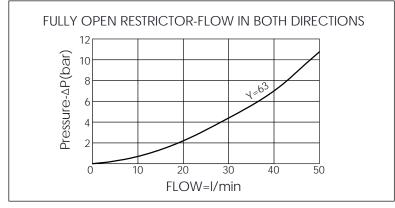

## TECHNICAL DATA

Aluminum Body Pressure Rating: 250 bar

Ductile Iron

Body Pressure Rating:

350 bar

I/min

Rated flow: 80