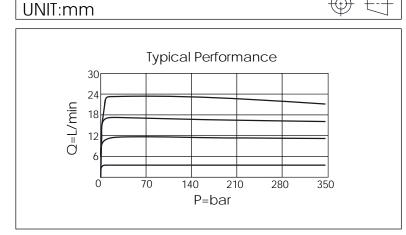

## **TECHNICAL DATA**

Aluminum Body Pressure Rating: 250 bar

Ductile Iron

Body Pressure Rating: 350 bar

Rated flow: 23 I/min

(Pressure Compensated)

Cartridge Valve: Refer to FR13A-X-M-Z EP08W-XI-M-Z

\* Refer to Winner Cartridge Valves Catalog.