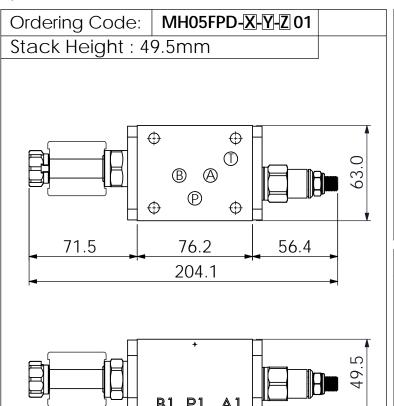

## ISO 05 SANDWICH MANIFOLD



O-RING CODE NO.

4KAA014AA001



## **TECHNICAL DATA**

Aluminum Body Pressure Rating: 250 bar

Ductile Iron

Body Pressure Rating: 350 bar

Rated flow: 23 I/min

(Pressure Compensated)

Cartridge Valve: Refer to FR13A-X-M-Z EP08W-XI-M-Z

\* Refer to Winner Cartridge Valves Catalog.

| Aluminum | 0.62 kg(WITHOUT VALVES)<br>0.85 kg(INCLUDE VALVES<br>,WITHOUT COIL) |
|----------|---------------------------------------------------------------------|
|          |                                                                     |

\* If you need the special specification.
Please contact us.



| X    | SELECTION FOR FLOW CONTROL  |  |  |
|------|-----------------------------|--|--|
| 13A2 | CAVITY ONLY (WITHOUT VALVE) |  |  |
| FR0A | FR13A20AL(23LPM,350bar)     |  |  |
|      |