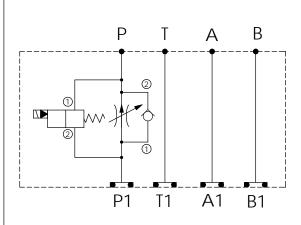

## **TECHNICAL DATA**

Aluminum Body Pressure Rating: 250 bar

Ductile Iron

Body Pressure Rating: 350 bar

Rated flow: 23 I/min

(Pressure Compensated)

Cartridge Valve: Refer to FR13A-X-M-Z EP08W-XI-M-Z

\* Refer to Winner Cartridge Valves Catalog.