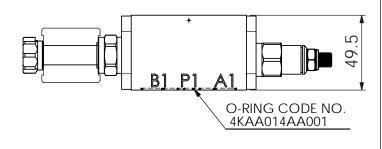

## Ordering Code: MH05FPD-X-Y-Z 01 Stack Height: 49.5mm

| Υ                                                          | SELECTION FOR SOLENOID VALVES (REFER TO EP08W-X-Y-Z)                                      |  |  |  |
|------------------------------------------------------------|-------------------------------------------------------------------------------------------|--|--|--|
| 08W2                                                       | CAVITY ONLY(WITHOUT VALVE)                                                                |  |  |  |
| EP01                                                       | EP08W2A01N05 , 40LPM,350bar<br>(NORMALLY CLOSED,WITHOUT COIL)                             |  |  |  |
| EP02                                                       | EP08W2A02N05 , 40LPM,350bar<br>(NORMALLY OPEN,WITHOUT COIL)                               |  |  |  |
| EP01M                                                      | EP08W2A01M05 , 40LPM,350bar(NORMALLY CLOSED WITH KNOB STYLE MANUAL OVERRIDE,WITHOUT COIL) |  |  |  |
| EP02P                                                      | EP08W2A02P05 , 40LPM,350bar(NORMALLY OPEN WITH PUSH STYLE MANUAL OVERRIDE,WITHOUT COIL)   |  |  |  |
| COIL MUST BE ORDERED SEPARATELY (REFER TO EC-04W-XI-YI-ZI) |                                                                                           |  |  |  |