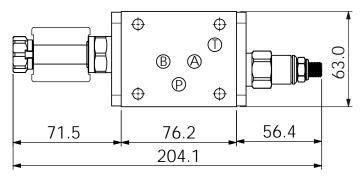

## Ordering Code: MH05FPD-X-Y-Z 01 Stack Height: 49.5mm

| Υ                                                          | SELECTION FOR SOLENOID VALVES (REFER TO EP08W-X-Y-Z)                                      |  |  |  |
|------------------------------------------------------------|-------------------------------------------------------------------------------------------|--|--|--|
| 08W2                                                       | CAVITY ONLY(WITHOUT VALVE)                                                                |  |  |  |
| EP01                                                       | EP08W2A01N05 , 40LPM,350bar<br>(NORMALLY CLOSED,WITHOUT COIL)                             |  |  |  |
| EP02                                                       | EP08W2A02N05 , 40LPM,350bar<br>(NORMALLY OPEN,WITHOUT COIL)                               |  |  |  |
| EP01M                                                      | EP08W2A01M05 , 40LPM,350bar(NORMALLY CLOSED WITH KNOB STYLE MANUAL OVERRIDE,WITHOUT COIL) |  |  |  |
| EP02P                                                      | EP08W2A02P05 , 40LPM,350bar(NORMALLY OPEN WITH PUSH STYLE MANUAL OVERRIDE,WITHOUT COIL)   |  |  |  |
| COIL MUST BE ORDERED SEPARATELY (REFER TO EC-04W-XI-YI-ZI) |                                                                                           |  |  |  |