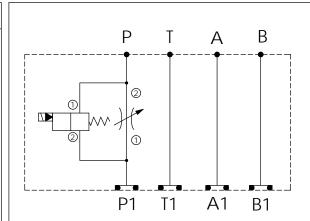

## ISO 05 SANDWICH MANIFOLD

## Ordering Code: MH05FPD-X-Y-Z 01 Stack Height: 49.5mm

| Υ                                                          | SELECTION FOR SOLENOID VALVES (REFER TO EP08W-X-Y-Z)                                      |  |  |  |
|------------------------------------------------------------|-------------------------------------------------------------------------------------------|--|--|--|
| 08W2                                                       | CAVITY ONLY(WITHOUT VALVE)                                                                |  |  |  |
| EP01                                                       | EP08W2A01N05 , 40LPM,350bar<br>(NORMALLY CLOSED,WITHOUT COIL)                             |  |  |  |
| EP02                                                       | EP08W2A02N05 , 40LPM,350bar<br>(NORMALLY OPEN,WITHOUT COIL)                               |  |  |  |
| EP01M                                                      | EP08W2A01M05 , 40LPM,350bar(NORMALLY CLOSED WITH KNOB STYLE MANUAL OVERRIDE,WITHOUT COIL) |  |  |  |
| EP02P                                                      | EP08W2A02P05 , 40LPM,350bar(NORMALLY OPEN WITH PUSH STYLE MANUAL OVERRIDE,WITHOUT COIL)   |  |  |  |
| COIL MUST BE ORDERED SEPARATELY (REFER TO EC-04W-XI-YI-ZI) |                                                                                           |  |  |  |

**TECHNICAL DATA** 

Aluminum Body Pressure Rating: 250 bar

Ductile Iron

Body Pressure Rating: 350 bar

Rated flow: 40 I/min

Cartridge Valve: Refer to NV13A-∑-∏-∑ EP08W-ズ-ዅ-ℤ

\* Refer to Winner Cartridge Valves Catalog.