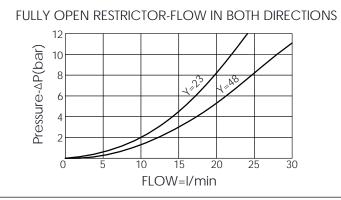

\* If you need the special specification. Please contact us.

| X    | SELECTION FOR FLOW CONTROL  |  |
|------|-----------------------------|--|
| 13A2 | CAVITY ONLY (WITHOUT VALVE) |  |
| NV48 | NV13A2048L (350bar)         |  |
|      |                             |  |
|      |                             |  |
|      |                             |  |